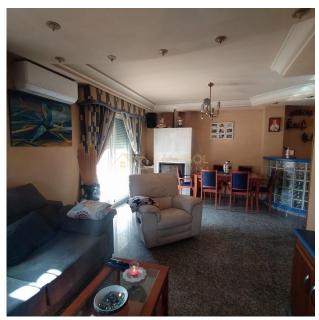

Fireplace

Central Corner Penthouse Apartment, Near Playa del Cura. Discover this spacious 118 m² corner penthouse, located in the center of Torrevieja, just minutes from the popular Playa del Cura and all kinds of services, bars, restaurants, and supermarkets. This bright home features 4 bedrooms (one currently used as a storage room), a large and bright living room with access to a generous corner terrace of about 35 m². The living room includes a bar unit and a fireplace, creating a cozy atmosphere. Comfort is ensured with three hot/cold air conditioning units. The independent, equipped kitchen also has access to the terrace. Additionally, there are 2 full bathrooms. The master bedroom has direct access to the terrace. The building, constructed in 1999, has an elevator and accessible access for people with reduced mobility (PMR). The property boasts an excellent East-South-West orientation, ensuring sun throughout much of the day. It is sold equipped and furnished, excluding personal items. Annual expenses: \*IBI (property): €333.84 \* IBI (garage): €46.71 \* Community fees: €860