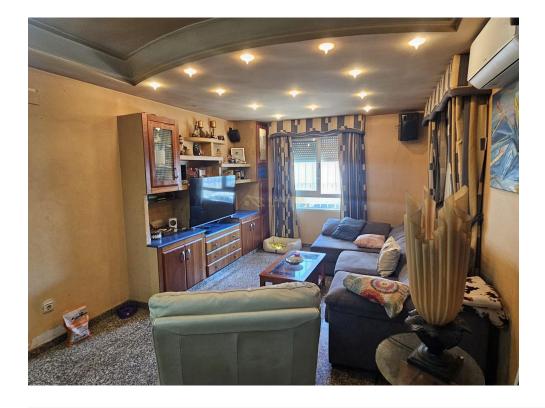

Fireplace

Central Corner Penthouse Apartment, Near Playa del Cura. Discover this spacious 118 m² corner penthouse, located in the center of Torrevieja, just minutes from the popular Playa del Cura and all kinds of services, bars, restaurants, and supermarkets. This bright home features 4 bedrooms (one currently used as a storage room), a large and bright living room with access to a generous corner terrace of about 35 m². The living room includes a bar unit and a fireplace, creating a cozy atmosphere. Comfort is ensured with three hot/cold air conditioning units. The independent, equipped kitchen also has access to the terrace. Additionally, there are 2 full bathrooms. The master bedroom has direct access to the terrace. The building, constructed in 1999, has an elevator and accessible access for people with reduced mobility (PMR). The property boasts an excellent East-South-West orientation, ensuring sun throughout much of the day. It is sold equipped and furnished, excluding personal items. Annual expenses: \*IBI (property): €333.84 \* IBI (garage): €46.71 \* Community fees: €860