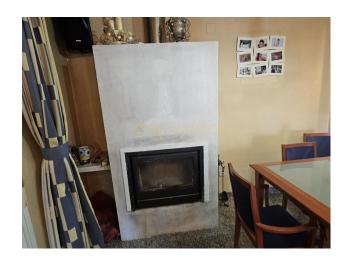

Fireplace

Central Corner Penthouse Apartment, Near Playa del Cura. Discover this spacious 118 m² corner penthouse, located in the center of Torrevieja, just minutes from the popular Playa del Cura and all kinds of services, bars, restaurants, and supermarkets. This bright home features 4 bedrooms (one currently used as a storage room), a large and bright living room with access to a generous corner terrace of about 35 m². The living room includes a bar unit and a fireplace, creating a cozy atmosphere. Comfort is ensured with three hot/cold air conditioning units. The independent, equipped kitchen also has access to the terrace. Additionally, there are 2 full bathrooms. The master bedroom has direct access to the terrace. The building, constructed in 1999, has an elevator and accessible access for people with reduced mobility (PMR). The property boasts an excellent East-South-West orientation, ensuring sun throughout much of the day. It is sold equipped and furnished, excluding personal items. Annual expenses: \*IBI (property): €333.84 \* IBI (garage): €46.71 \* Community fees: €860