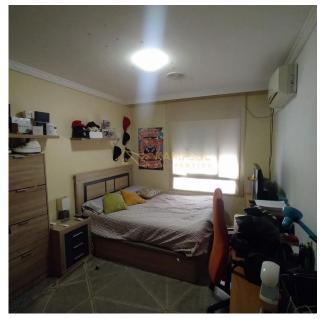

Fireplace

Central Corner Penthouse Apartment, Near Playa del Cura. Discover this spacious 118 m² corner penthouse, located in the center of Torrevieja, just minutes from the popular Playa del Cura and all kinds of services, bars, restaurants, and supermarkets. This bright home features 4 bedrooms (one currently used as a storage room), a large and bright living room with access to a generous corner terrace of about 35 m². The living room includes a bar unit and a fireplace, creating a cozy atmosphere. Comfort is ensured with three hot/cold air conditioning units. The independent, equipped kitchen also has access to the terrace. Additionally, there are 2 full bathrooms. The master bedroom has direct access to the terrace. The building, constructed in 1999, has an elevator and accessible access for people with reduced mobility (PMR). The property boasts an excellent East-South-West orientation, ensuring sun throughout much of the day. It is sold equipped and furnished, excluding personal items. Annual expenses: \*IBI (property): €333.84 \* IBI (garage): €46.71 \* Community fees: €860