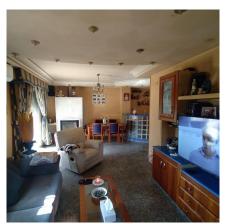

Fireplace

Central Corner Penthouse Apartment, Near Playa del Cura. Discover this spacious 118 m² corner penthouse, located in the center of Torrevieja, just minutes from the popular Playa del Cura and all kinds of services, bars, restaurants, and supermarkets. This bright home features 4 bedrooms (one currently used as a storage room), a large and bright living room with access to a generous corner terrace of about 35 m². The living room includes a bar unit and a fireplace, creating a cozy atmosphere. Comfort is ensured with three hot/cold air conditioning units. The independent, equipped kitchen also has access to the terrace. Additionally, there are 2 full bathrooms. The master bedroom has direct access to the terrace. The building, constructed in 1999, has an elevator and accessible access for people with reduced mobility (PMR). The property boasts an excellent East-South-West orientation, ensuring sun throughout much of the day. It is sold equipped and furnished, excluding personal items. Annual expenses: \*IBI (property): €333.84 \* IBI (garage): €46.71 \* Community fees: €860