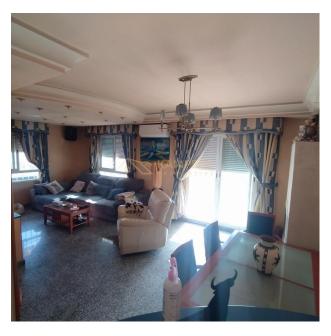

Fireplace

Central Corner Penthouse Apartment, Near Playa del Cura. Discover this spacious 118 m² corner penthouse, located in the center of Torrevieja, just minutes from the popular Playa del Cura and all kinds of services, bars, restaurants, and supermarkets. This bright home features 4 bedrooms (one currently used as a storage room), a large and bright living room with access to a generous corner terrace of about 35 m². The living room includes a bar unit and a fireplace, creating a cozy atmosphere. Comfort is ensured with three hot/cold air conditioning units. The independent, equipped kitchen also has access to the terrace. Additionally, there are 2 full bathrooms. The master bedroom has direct access to the terrace. The building, constructed in 1999, has an elevator and accessible access for people with reduced mobility (PMR). The property boasts an excellent East-South-West orientation, ensuring sun throughout much of the day. It is sold equipped and furnished, excluding personal items. Annual expenses: \*IBI (property): €333.84 \* IBI (garage): €46.71 \* Community fees: €860