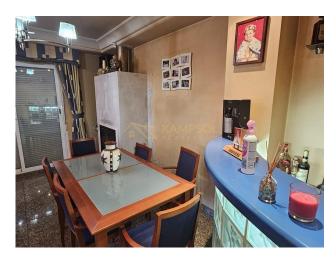

Fireplace

Central Corner Penthouse Apartment, Near Playa del Cura. Discover this spacious 118 m² corner penthouse, located in the center of Torrevieja, just minutes from the popular Playa del Cura and all kinds of services, bars, restaurants, and supermarkets. This bright home features 4 bedrooms (one currently used as a storage room), a large and bright living room with access to a generous corner terrace of about 35 m². The living room includes a bar unit and a fireplace, creating a cozy atmosphere. Comfort is ensured with three hot/cold air conditioning units. The independent, equipped kitchen also has access to the terrace. Additionally, there are 2 full bathrooms. The master bedroom has direct access to the terrace. The building, constructed in 1999, has an elevator and accessible access for people with reduced mobility (PMR). The property boasts an excellent East-South-West orientation, ensuring sun throughout much of the day. It is sold equipped and furnished, excluding personal items. Annual expenses: \*IBI (property): €333.84 \* IBI (garage): €46.71 \* Community fees: €860