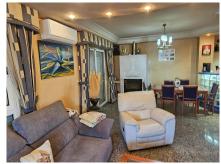

Fireplace

Central Corner Penthouse Apartment, Near Playa del Cura. Discover this spacious 118 m² corner penthouse, located in the center of Torrevieja, just minutes from the popular Playa del Cura and all kinds of services, bars, restaurants, and supermarkets. This bright home features 4 bedrooms (one currently used as a storage room), a large and bright living room with access to a generous corner terrace of about 35 m². The living room includes a bar unit and a fireplace, creating a cozy atmosphere. Comfort is ensured with three hot/cold air conditioning units. The independent, equipped kitchen also has access to the terrace. Additionally, there are 2 full bathrooms. The master bedroom has direct access to the terrace. The building, constructed in 1999, has an elevator and accessible access for people with reduced mobility (PMR). The property boasts an excellent East-South-West orientation, ensuring sun throughout much of the day. It is sold equipped and furnished, excluding personal items. Annual expenses: \*IBI (property): €333.84 \* IBI (garage): €46.71 \* Community fees: €860