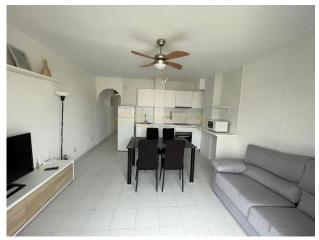

**City:** 1,9 km

Golf: 13 km

Lift

This renovated penthouse apartment is located in the urban center of Torrevieja, conveniently situated near the La Loma health center. With 73 m² built and 68 m² usable space, this bright property features 2 bedrooms and 1 bathroom with a shower. The equipped, French-style kitchen is open to the living room, creating a welcoming space. From the living room, there's direct access to a balcony with clear views. The building, constructed in 1999, has an elevator and the entrance is adapted for people with reduced mobility. The apartment has a Northwest orientation and a built-in wardrobe. It does not have central heating. Annual community fees are €345, and the IBI is €218. It holds an energy certificate D (Consumption and Emissions).