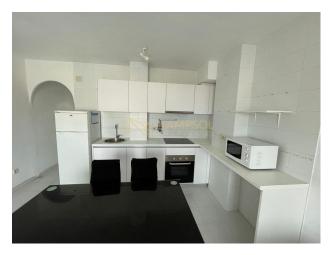

**City:** 1,9 km

Golf: 13 km

Lift

This renovated penthouse apartment is located in the urban center of Torrevieja, conveniently situated near the La Loma health center. With 73 m² built and 68 m² usable space, this bright property features 2 bedrooms and 1 bathroom with a shower. The equipped, French-style kitchen is open to the living room, creating a welcoming space. From the living room, there's direct access to a balcony with clear views. The building, constructed in 1999, has an elevator and the entrance is adapted for people with reduced mobility. The apartment has a Northwest orientation and a built-in wardrobe. It does not have central heating. Annual community fees are €345, and the IBI is €218. It holds an energy certificate D (Consumption and Emissions).