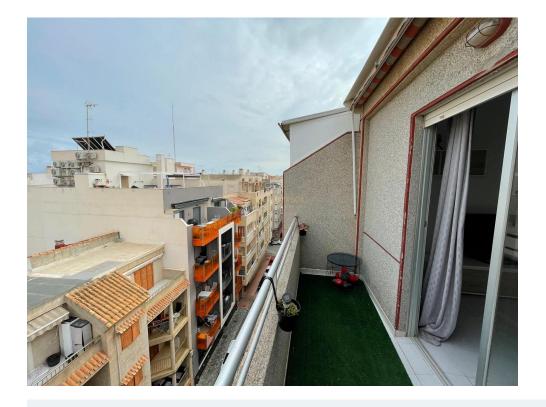

**City:** 1,9 km

Golf: 13 km

Lift

This renovated penthouse apartment is located in the urban center of Torrevieja, conveniently situated near the La Loma health center. With 73 m² built and 68 m² usable space, this bright property features 2 bedrooms and 1 bathroom with a shower. The equipped, French-style kitchen is open to the living room, creating a welcoming space. From the living room, there's direct access to a balcony with clear views. The building, constructed in 1999, has an elevator and the entrance is adapted for people with reduced mobility. The apartment has a Northwest orientation and a built-in wardrobe. It does not have central heating. Annual community fees are €345, and the IBI is €218. It holds an energy certificate D (Consumption and Emissions).