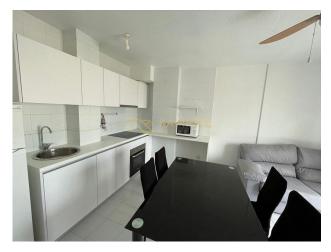

**City:** 1,9 km

Golf: 13 km

Lift

This renovated penthouse apartment is located in the urban center of Torrevieja, conveniently situated near the La Loma health center. With 73 m² built and 68 m² usable space, this bright property features 2 bedrooms and 1 bathroom with a shower. The equipped, French-style kitchen is open to the living room, creating a welcoming space. From the living room, there's direct access to a balcony with clear views. The building, constructed in 1999, has an elevator and the entrance is adapted for people with reduced mobility. The apartment has a Northwest orientation and a built-in wardrobe. It does not have central heating. Annual community fees are €345, and the IBI is €218. It holds an energy certificate D (Consumption and Emissions).