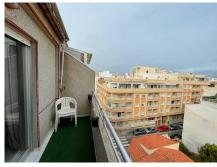

**City:** 1,9 km

Golf: 13 km

Lift

This renovated penthouse apartment is located in the urban center of Torrevieja, conveniently situated near the La Loma health center. With 73 m² built and 68 m² usable space, this bright property features 2 bedrooms and 1 bathroom with a shower. The equipped, French-style kitchen is open to the living room, creating a welcoming space. From the living room, there's direct access to a balcony with clear views. The building, constructed in 1999, has an elevator and the entrance is adapted for people with reduced mobility. The apartment has a Northwest orientation and a built-in wardrobe. It does not have central heating. Annual community fees are €345, and the IBI is €218. It holds an energy certificate D (Consumption and Emissions).