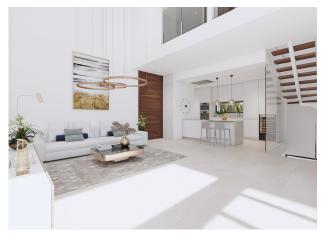

## Airconditioning

Gymnasium

to acquire a newly built villa with private pool and garden. The villas have 3 bedrooms, 3 bathrooms, living - dining room and open concept kitchen. The kitchen is delivered furnished and with induction hob, extractor hood, dishwasher, oven, fridge and microwave installed. Air conditioning hot and cold and home automation system installed.

#### **INDOOR AREAS**

All Sea Empire homes have a bioclimatic design adapted to the location. Each house is planned for optimal energy savings, taking advantage of natural resources such as orientation, cross ventilation, protection from winds and sheets of water. Outside each home you can enjoy a barbecue with a summer dining room, covered by an elegant pergola, which gives your home a touch of originality compared to other homes in the area.