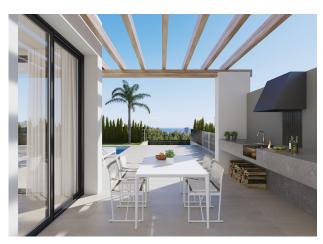

#### **OUTDOOR AREAS**

#### **INDOOR AREAS**

All Sea Empire homes have a bioclimatic design adapted to the location. Each house is planned for optimal energy savings, taking advantage of natural resources such as orientation, cross ventilation, protection from winds and sheets of water. Outside each home you can enjoy a barbecue with a summer dining room, covered by an elegant pergola, which gives your home a touch of originality compared to other homes in the area.