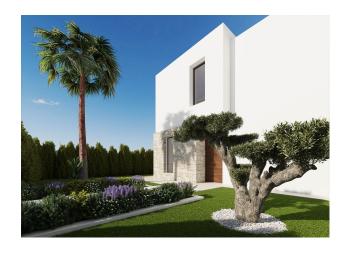

# 3 bedroom Detached Villa in Finestrat

Ref: H87753109-01

€1,065,000

**Property type :** Detached Villa **Swimming pool :** No **House area :** 154 m<sup>2</sup>

**Location :** Finestrat Plot area : 483 m<sup>2</sup>

## Airconditioning

Gymnasium

to acquire a newly built villa with private pool and garden. The villas have 3 bedrooms, 3 bathrooms, living - dining room and open concept kitchen. The kitchen is delivered furnished and with induction hob, extractor hood, dishwasher, oven, fridge and microwave installed. Air conditioning hot and cold and home automation system installed.