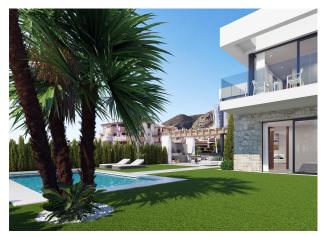

#### **OUTDOOR AREAS**

#### **INDOOR AREAS**

All Sea Empire homes have a bioclimatic design adapted to the location. Each house is planned for optimal energy savings, taking advantage of natural resources such as orientation, cross ventilation, protection from winds and sheets of water. Outside each home you can enjoy a barbecue with a summer dining room, covered by an elegant pergola, which gives your home a touch of originality compared to other homes in the area.