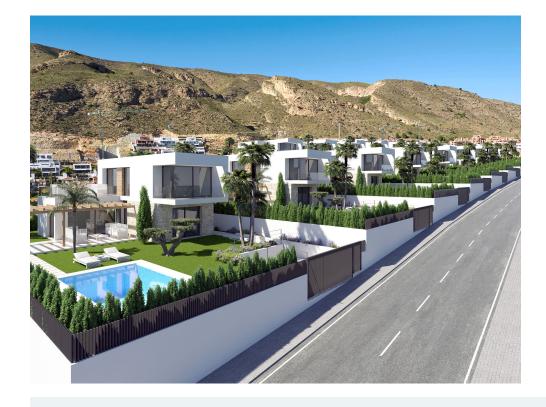

## Airconditioning

Gymnasium

to acquire a newly built villa with private pool and garden. The villas have 3 bedrooms, 3 bathrooms, living - dining room and open concept kitchen. The kitchen is delivered furnished and with induction hob, extractor hood, dishwasher, oven, fridge and microwave installed. Air conditioning hot and cold and home automation system installed.

#### **INDOOR AREAS**

All Sea Empire homes have a bioclimatic design adapted to the location. Each house is planned for optimal energy savings, taking advantage of natural resources such as orientation, cross ventilation, protection from winds and sheets of water. Outside each home you can enjoy a barbecue with a summer dining room, covered by an elegant pergola, which gives your home a touch of originality compared to other homes in the area.