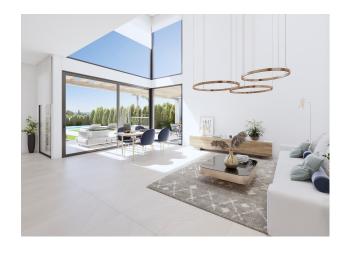

#### **INDOOR AREAS**

All Sea Empire homes have a bioclimatic design adapted to the location. Each house is planned for optimal energy savings, taking advantage of natural resources such as orientation, cross ventilation, protection from winds and sheets of water. Outside each home you can enjoy a barbecue with a summer dining room, covered by an elegant pergola, which gives your home a touch of originality compared to other homes in the area.