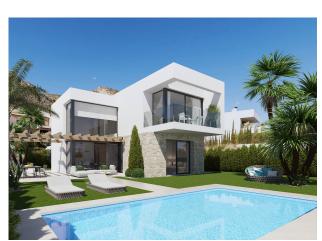

# 3 bedroom Detached Villa in Finestrat

Ref: H87753109-01

€1,065,000

**Property type :** Detached Villa **Swimming pool :** No **House area :** 154 m<sup>2</sup>

**Location :** Finestrat Plot area : 483 m<sup>2</sup>

#### **OUTDOOR AREAS**