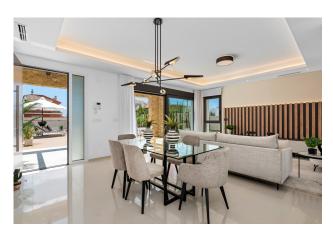

## **INDOOR AREAS**

The house is distributed on one floor, offering excellent functionality and comfort. It has three bedrooms and three bathrooms, one of them en suite, a spacious living-dining room with open concept kitchen, and large windows that bring natural light to all spaces. Among the quality details are the electric blinds throughout the house, integrated lighting in the closets, armored entrance door and carefully selected finishes. Each element has been designed to create an elegant, efficient and welcoming home.