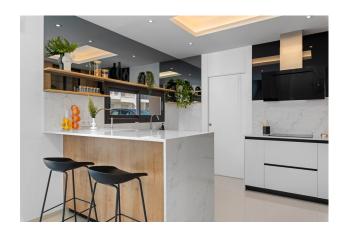

## **INDOOR AREAS**

The house is distributed on one floor, offering excellent functionality and comfort. It has three bedrooms and three bathrooms, one of them en suite, a spacious living-dining room with open concept kitchen, and large windows that bring natural light to all spaces. Among the quality details are the electric blinds throughout the house, integrated lighting in the closets, armored entrance door and carefully selected finishes. Each element has been designed to create an elegant, efficient and welcoming home.