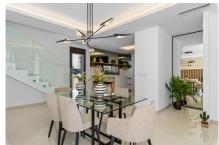

## **INDOOR AREAS**

The house is distributed on one floor, offering excellent functionality and comfort. It has three bedrooms and three bathrooms, one of them en suite, a spacious living-dining room with open concept kitchen, and large windows that bring natural light to all spaces. Among the quality details are the electric blinds throughout the house, integrated lighting in the closets, armored entrance door and carefully selected finishes. Each element has been designed to create an elegant, efficient and welcoming home.