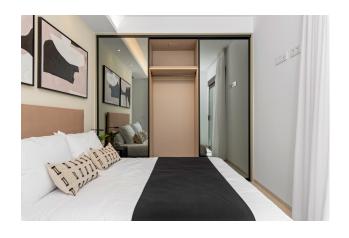

## **INDOOR AREAS**

The house is distributed on one floor, offering excellent functionality and comfort. It has three bedrooms and three bathrooms, one of them en suite, a spacious living-dining room with open concept kitchen, and large windows that bring natural light to all spaces. Among the quality details are the electric blinds throughout the house, integrated lighting in the closets, armored entrance door and carefully selected finishes. Each element has been designed to create an elegant, efficient and welcoming home.