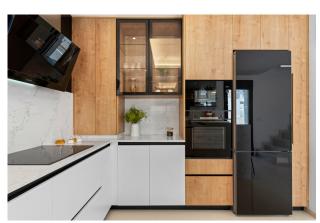

## **INDOOR AREAS**

The house is distributed on one floor, offering excellent functionality and comfort. It has three bedrooms and three bathrooms, one of them en suite, a spacious living-dining room with open concept kitchen, and large windows that bring natural light to all spaces. Among the quality details are the electric blinds throughout the house, integrated lighting in the closets, armored entrance door and carefully selected finishes. Each element has been designed to create an elegant, efficient and welcoming home.