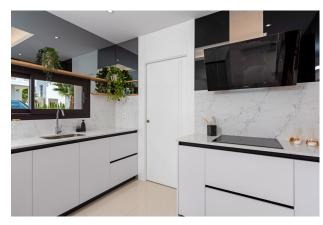

## **INDOOR AREAS**

The house is distributed on one floor, offering excellent functionality and comfort. It has three bedrooms and three bathrooms, one of them en suite, a spacious living-dining room with open concept kitchen, and large windows that bring natural light to all spaces. Among the quality details are the electric blinds throughout the house, integrated lighting in the closets, armored entrance door and carefully selected finishes. Each element has been designed to create an elegant, efficient and welcoming home.