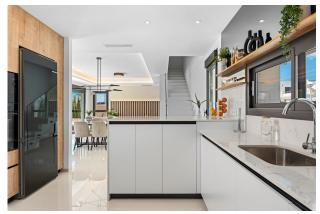

## **INDOOR AREAS**

The house is distributed on one floor, offering excellent functionality and comfort. It has three bedrooms and three bathrooms, one of them en suite, a spacious living-dining room with open concept kitchen, and large windows that bring natural light to all spaces. Among the quality details are the electric blinds throughout the house, integrated lighting in the closets, armored entrance door and carefully selected finishes. Each element has been designed to create an elegant, efficient and welcoming home.