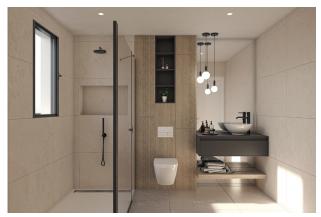

Bathrooms: 2

## **INDOOR AREAS**

The three types of homes share a modern open concept layout, with living-dining room connected to the fully fitted kitchen with integrated appliances (oven, microwave, induction hob, fridge, dishwasher and extractor hood). Bungalows: 2 or 3 bedrooms and 2 complete bathrooms, ideal as a family home or holiday investment. Villas: available with 2, 3 or 4 bedrooms and up to 3 bathrooms, with premium finishes and details such as underfloor heating throughout the years, interior and exterior LED lighting, fitted wardrobes and summer kitchen. Flats: ground floors with 3 bedrooms and 2 bathrooms; the other floors, with 2 bedrooms and 2 bathrooms, all with functional design, good orientation and excellent use of natural light. Air conditioning is guaranteed thanks to the pre-installation of ducted air conditioning, and the homes have security doors, quality enclosures and modern finishes.