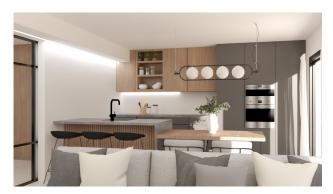

## **INDOOR AREAS**

The three types of homes share a modern open concept layout, with living-dining room connected to the fully fitted kitchen with integrated appliances (oven, microwave, induction hob, fridge, dishwasher and extractor hood). Bungalows: 2 or 3 bedrooms and 2 complete bathrooms, ideal as a family home or holiday investment. Villas: available with 2, 3 or 4 bedrooms and up to 3 bathrooms, with premium finishes and details such as underfloor heating throughout the years, interior and exterior LED lighting, fitted wardrobes and summer kitchen. Flats: ground floors with 3 bedrooms and 2 bathrooms; the other floors, with 2 bedrooms and 2 bathrooms, all with functional design, good orientation and excellent use of natural light. Air conditioning is guaranteed thanks to the pre-installation of ducted air conditioning, and the homes have security doors, quality enclosures and modern finishes.