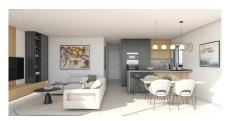

## **INDOOR AREAS**

The three types of homes share a modern open concept layout, with living-dining room connected to the fully fitted kitchen with integrated appliances (oven, microwave, induction hob, fridge, dishwasher and extractor hood). Bungalows: 2 or 3 bedrooms and 2 complete bathrooms, ideal as a family home or holiday investment. Villas: available with 2, 3 or 4 bedrooms and up to 3 bathrooms, with premium finishes and details such as underfloor heating throughout the years, interior and exterior LED lighting, fitted wardrobes and summer kitchen. Flats: ground floors with 3 bedrooms and 2 bathrooms; the other floors, with 2 bedrooms and 2 bathrooms, all with functional design, good orientation and excellent use of natural light. Air conditioning is guaranteed thanks to the pre-installation of ducted air conditioning, and the homes have security doors, quality enclosures and modern finishes.