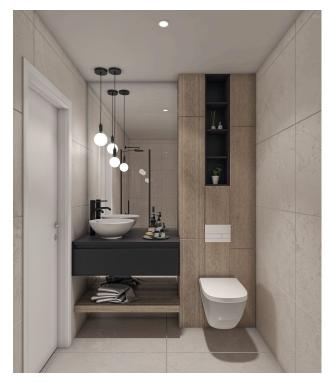

Bathrooms: 2

## **INDOOR AREAS**

The three types of homes share a modern open concept layout, with living-dining room connected to the fully fitted kitchen with integrated appliances (oven, microwave, induction hob, fridge, dishwasher and extractor hood). Bungalows: 2 or 3 bedrooms and 2 complete bathrooms, ideal as a family home or holiday investment. Villas: available with 2, 3 or 4 bedrooms and up to 3 bathrooms, with premium finishes and details such as underfloor heating throughout the years, interior and exterior LED lighting, fitted wardrobes and summer kitchen. Flats: ground floors with 3 bedrooms and 2 bathrooms; the other floors, with 2 bedrooms and 2 bathrooms, all with functional design, good orientation and excellent use of natural light. Air conditioning is guaranteed thanks to the pre-installation of ducted air conditioning, and the homes have security doors, quality enclosures and modern finishes.