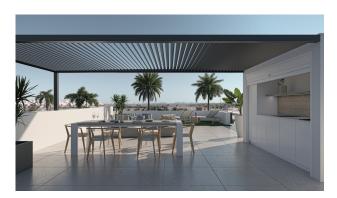

### **OUTDOOR AREAS**

Each type of property has been designed with generous outdoor areas: Ground floor bungalows: private gardens ideal for families to enjoy, with direct access to the communal areas. Top floor bungalows: large private solariums with unobstructed views. Detached villas: large south-facing terraces, private swimming pool, garden, summer kitchen and solarium. Flats: terraces with outdoor kitchen on all floors, gardens on the ground floor and solarium on the top floor. All homes have private outdoor parking spaces and some models include a storage room and charging points for electric vehicles.