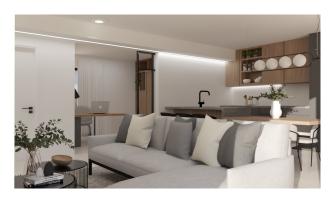

## **INDOOR AREAS**

The three types of homes share a modern open concept layout, with living-dining room connected to the fully fitted kitchen with integrated appliances (oven, microwave, induction hob, fridge, dishwasher and extractor hood). Bungalows: 2 or 3 bedrooms and 2 complete bathrooms, ideal as a family home or holiday investment. Villas: available with 2, 3 or 4 bedrooms and up to 3 bathrooms, with premium finishes and details such as underfloor heating throughout the years, interior and exterior LED lighting, fitted wardrobes and summer kitchen. Flats: ground floors with 3 bedrooms and 2 bathrooms; the other floors, with 2 bedrooms and 2 bathrooms, all with functional design, good orientation and excellent use of natural light. Air conditioning is guaranteed thanks to the pre-installation of ducted air conditioning, and the homes have security doors, quality enclosures and modern finishes.