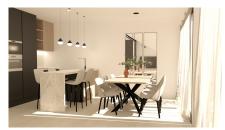

## **INDOOR AREAS**

The three types of homes share a modern open concept layout, with living-dining room connected to the fully fitted kitchen with integrated appliances (oven, microwave, induction hob, fridge, dishwasher and extractor hood). Bungalows: 2 or 3 bedrooms and 2 complete bathrooms, ideal as a family home or holiday investment. Villas: available with 2, 3 or 4 bedrooms and up to 3 bathrooms, with premium finishes and details such as underfloor heating throughout the years, interior and exterior LED lighting, fitted wardrobes and summer kitchen. Flats: ground floors with 3 bedrooms and 2 bathrooms; the other floors, with 2 bedrooms and 2 bathrooms, all with functional design, good orientation and excellent use of natural light. Air conditioning is guaranteed thanks to the pre-installation of ducted air conditioning, and the homes have security doors, quality enclosures and modern finishes.