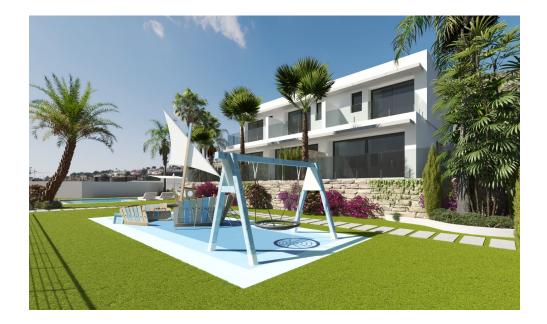

## COMMON AREAS

Green spaces with natural grass, trees, automatic irrigation and outdoor lighting, complemented by a swimming pool finished in gresite.