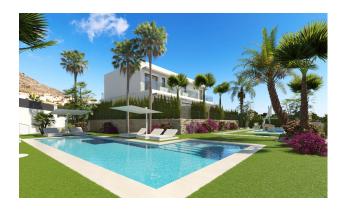

# **OUTDOOR AREAS**

Facades with single-layer mortar and thermal insulation, high quality aluminium carpentry and garden with swimming pool and natural grass.

## COMMON AREAS

Green spaces with natural grass, trees, automatic irrigation and outdoor lighting, complemented by a swimming pool finished in gresite.