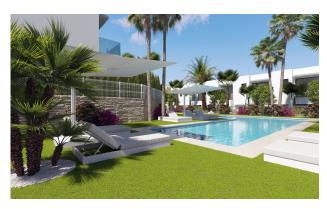

# **OUTDOOR AREAS**

Facades with single-layer mortar and thermal insulation, high quality aluminium carpentry and garden with swimming pool and natural grass.

## COMMON AREAS

Green spaces with natural grass, trees, automatic irrigation and outdoor lighting, complemented by a swimming pool finished in gresite.