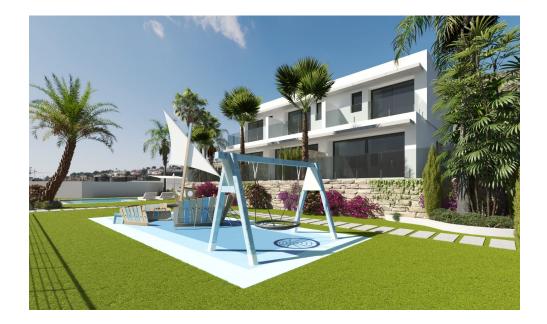

## COMMON AREAS

Green spaces with natural grass, trees, automatic irrigation and outdoor lighting, complemented by a swimming pool finished in gresite.

## **OUTDOOR AREAS**

Facades with single-layer mortar and thermal insulation, high quality aluminium carpentry and garden with swimming pool and natural grass.