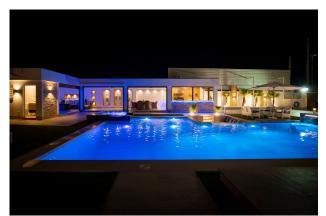

## OUTDOOR AREAS

The exterior of the villa is simply spectacular: over 600 m<sup>2</sup> of carefully landscaped private garden, a large capacity swimming pool with separate jacuzzi, outdoor shower and an exclusive 90 m<sup>2</sup> chill-out area perfect for relaxing or entertaining. The property also has private access, an underground garage and a paved driveway. Everything is designed to make the most of the Mediterranean climate.