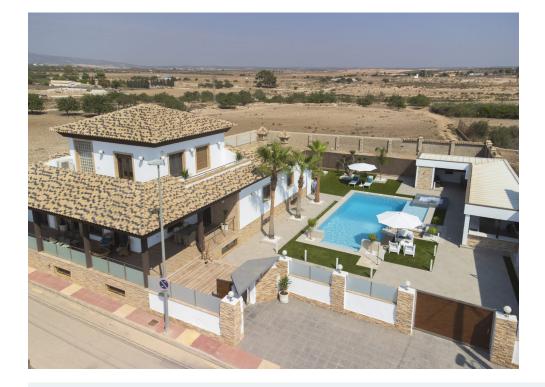

This stunning detached villa is located in a quiet rural area of Avileses, in the heart of the Costa Cálida, just 15 minutes drive from the beaches of the Mar Menor. Set on a generous plot of 1,241 m<sup>2</sup>, this property completely renovated in 2021 offers a residential experience of luxury, comfort and privacy in a natural setting.

## OUTDOOR AREAS

The exterior of the villa is simply spectacular: over 600 m<sup>2</sup> of carefully landscaped private garden, a large capacity swimming pool with separate jacuzzi, outdoor shower and an exclusive 90 m<sup>2</sup> chill-out area perfect for relaxing or entertaining. The property also has private access, an underground garage and a paved driveway. Everything is designed to make the most of the Mediterranean climate.

## INDOOR AREAS

Distributed on a single main floor of 190 m<sup>2</sup>, the villa offers a spacious and bright living and dining room, a fully equipped independent designer kitchen, four bedrooms with fitted wardrobes and three elegant bathrooms, one of them en suite. In addition, there is an outdoor toilet and a fully equipped laundry room. The interior features modern finishes, designer electric radiators, ducted hot/cold air conditioning and an oil boiler for efficient heating in winter.