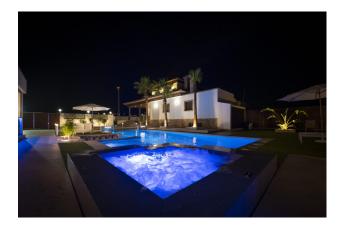

## OUTDOOR AREAS

The exterior of the villa is simply spectacular: over 600 m<sup>2</sup> of carefully landscaped private garden, a large capacity swimming pool with separate jacuzzi, outdoor shower and an exclusive 90 m<sup>2</sup> chill-out area perfect for relaxing or entertaining. The property also has private access, an underground garage and a paved driveway. Everything is designed to make the most of the Mediterranean climate.