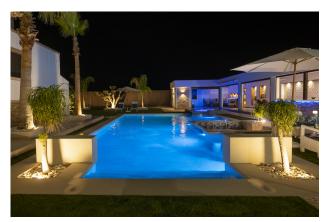

## OUTDOOR AREAS

The exterior of the villa is simply spectacular: over 600 m<sup>2</sup> of carefully landscaped private garden, a large capacity swimming pool with separate jacuzzi, outdoor shower and an exclusive 90 m<sup>2</sup> chill-out area perfect for relaxing or entertaining. The property also has private access, an underground garage and a paved driveway. Everything is designed to make the most of the Mediterranean climate.