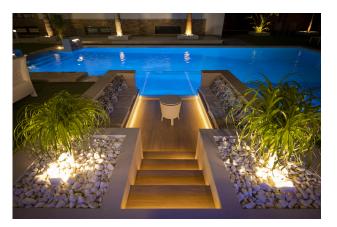

## OUTDOOR AREAS

The exterior of the villa is simply spectacular: over 600 m<sup>2</sup> of carefully landscaped private garden, a large capacity swimming pool with separate jacuzzi, outdoor shower and an exclusive 90 m<sup>2</sup> chill-out area perfect for relaxing or entertaining. The property also has private access, an underground garage and a paved driveway. Everything is designed to make the most of the Mediterranean climate.