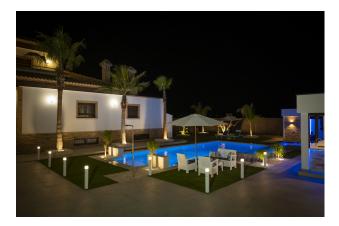

## OUTDOOR AREAS

The exterior of the villa is simply spectacular: over 600 m<sup>2</sup> of carefully landscaped private garden, a large capacity swimming pool with separate jacuzzi, outdoor shower and an exclusive 90 m<sup>2</sup> chill-out area perfect for relaxing or entertaining. The property also has private access, an underground garage and a paved driveway. Everything is designed to make the most of the Mediterranean climate.