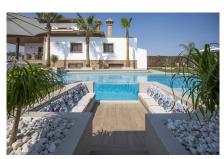

## OUTDOOR AREAS

The exterior of the villa is simply spectacular: over 600 m<sup>2</sup> of carefully landscaped private garden, a large capacity swimming pool with separate jacuzzi, outdoor shower and an exclusive 90 m<sup>2</sup> chill-out area perfect for relaxing or entertaining. The property also has private access, an underground garage and a paved driveway. Everything is designed to make the most of the Mediterranean climate.