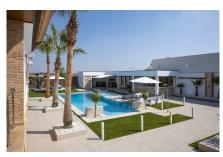

## OUTDOOR AREAS

The exterior of the villa is simply spectacular: over 600 m<sup>2</sup> of carefully landscaped private garden, a large capacity swimming pool with separate jacuzzi, outdoor shower and an exclusive 90 m<sup>2</sup> chill-out area perfect for relaxing or entertaining. The property also has private access, an underground garage and a paved driveway. Everything is designed to make the most of the Mediterranean climate.