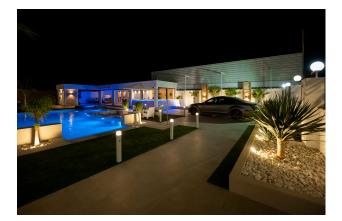

## OUTDOOR AREAS

The exterior of the villa is simply spectacular: over 600 m<sup>2</sup> of carefully landscaped private garden, a large capacity swimming pool with separate jacuzzi, outdoor shower and an exclusive 90 m<sup>2</sup> chill-out area perfect for relaxing or entertaining. The property also has private access, an underground garage and a paved driveway. Everything is designed to make the most of the Mediterranean climate.