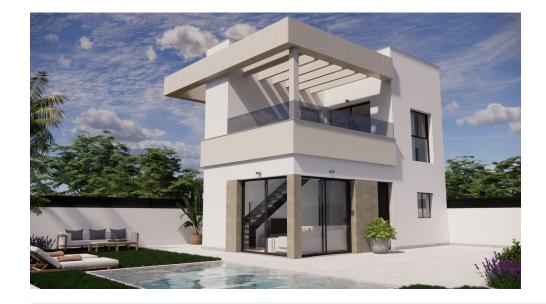

×

Solarium

Gymnasium

bedrooms

In a quiet residential area next to the Vistabella golf course, this collection of elegant townhouses is designed for those looking for quality, comfort and sustainability on the Costa Blanca. With a consolidated environment and all services within easy reach, supermarket, bars and restaurants just a few metres away. These properties offer an excellent location, with good connections to Torrevieja, Guardamar, Orihuela Costa and just 35 minutes from Alicante airport.

## **OUTDOOR AREAS**

Each property stands on an independent plot of up to 200 m², with a private pool, parking space and a garden inviting to relax. The east- or west-facing orientation guarantees natural light all day, and with the option of a solarium terrace, you can make the most of the Mediterranean climate and views of the natural surroundings.

## INDOOR AREAS

With a constructed area of more than 118 m², the flats are distributed over two floors. On the ground floor there is a spacious living-dining room with open kitchen, a bedroom with built-in wardrobe, a bathroom and a covered terrace. The upper floor houses two additional bedrooms, both with en-suite bathrooms and access to a generous terrace. The entire complex has been conceived with high quality contemporary materials and careful attention to detail. These homes are equipped with improved thermo-acoustic insulation, high efficiency windows (ClimaGuard), and renewable energy systems including solar panels for hot water and electricity production. All this translates into significant energy savings and a greener lifestyle.