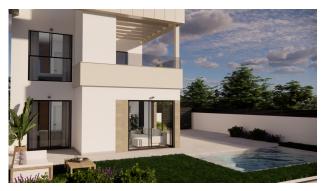

## **OUTDOOR AREAS**

Each property stands on an independent plot of up to 200 m², with a private pool, parking space and a garden inviting to relax. The east- or west-facing orientation guarantees natural light all day, and with the option of a solarium terrace, you can make the most of the Mediterranean climate and views of the natural surroundings.

## INDOOR AREAS

With a constructed area of more than 118 m², the flats are distributed over two floors. On the ground floor there is a spacious living-dining room with open kitchen, a bedroom with built-in wardrobe, a bathroom and a covered terrace. The upper floor houses two additional bedrooms, both with en-suite bathrooms and access to a generous terrace. The entire complex has been conceived with high quality contemporary materials and careful attention to detail. These homes are equipped with improved thermo-acoustic insulation, high efficiency windows (ClimaGuard), and renewable energy systems including solar panels for hot water and electricity production. All this translates into significant energy savings and a greener lifestyle.