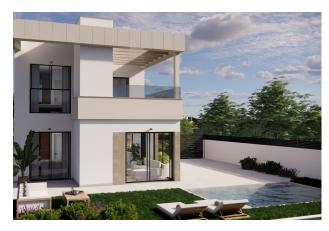

## **OUTDOOR AREAS**

Each property stands on an independent plot of up to 200 m², with a private pool, parking space and a garden inviting to relax. The east- or west-facing orientation guarantees natural light all day, and with the option of a solarium terrace, you can make the most of the Mediterranean climate and views of the natural surroundings.

## INDOOR AREAS

With a constructed area of more than 118 m², the flats are distributed over two floors. On the ground floor there is a spacious living-dining room with open kitchen, a bedroom with built-in wardrobe, a bathroom and a covered terrace. The upper floor houses two additional bedrooms, both with en-suite bathrooms and access to a generous terrace. The entire complex has been conceived with high quality contemporary materials and careful attention to detail. These homes are equipped with improved thermo-acoustic insulation, high efficiency windows (ClimaGuard), and renewable energy systems including solar panels for hot water and electricity production. All this translates into significant energy savings and a greener lifestyle.