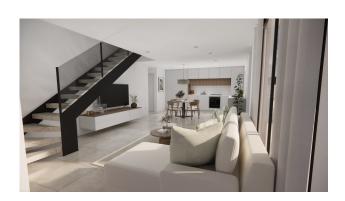

## INDOOR AREAS

With a constructed area of more than 118 m², the flats are distributed over two floors. On the ground floor there is a spacious living-dining room with open kitchen, a bedroom with built-in wardrobe, a bathroom and a covered terrace. The upper floor houses two additional bedrooms, both with en-suite bathrooms and access to a generous terrace. The entire complex has been conceived with high quality contemporary materials and careful attention to detail. These homes are equipped with improved thermo-acoustic insulation, high efficiency windows (ClimaGuard), and renewable energy systems including solar panels for hot water and electricity production. All this translates into significant energy savings and a greener lifestyle.