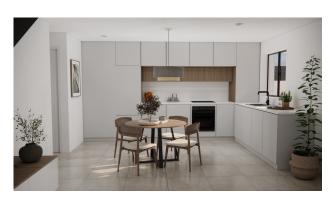

## INDOOR AREAS

With a constructed area of more than 118 m², the flats are distributed over two floors. On the ground floor there is a spacious living-dining room with open kitchen, a bedroom with built-in wardrobe, a bathroom and a covered terrace. The upper floor houses two additional bedrooms, both with en-suite bathrooms and access to a generous terrace. The entire complex has been conceived with high quality contemporary materials and careful attention to detail. These homes are equipped with improved thermo-acoustic insulation, high efficiency windows (ClimaGuard), and renewable energy systems including solar panels for hot water and electricity production. All this translates into significant energy savings and a greener lifestyle.