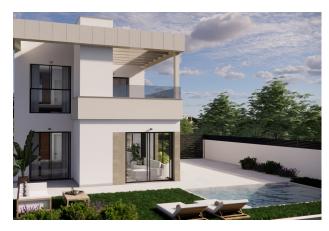

## **OUTDOOR AREAS**

Each property stands on an independent plot of up to 200 m², with a private pool, parking space and a garden inviting to relax. The east- or west-facing orientation guarantees natural light all day, and with the option of a solarium terrace, you can make the most of the Mediterranean climate and views of the natural surroundings.