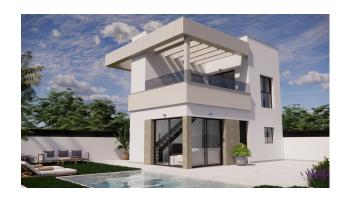

## **OUTDOOR AREAS**

Each property stands on an independent plot of up to 200 m², with a private pool, parking space and a garden inviting to relax. The east- or west-facing orientation guarantees natural light all day, and with the option of a solarium terrace, you can make the most of the Mediterranean climate and views of the natural surroundings.

## INDOOR AREAS

With a constructed area of more than 118 m², the flats are distributed over two floors. On the ground floor there is a spacious living-dining room with open kitchen, a bedroom with built-in wardrobe, a bathroom and a covered terrace. The upper floor houses two additional bedrooms, both with en-suite bathrooms and access to a generous terrace. The entire complex has been conceived with high quality contemporary materials and careful attention to detail. These homes are equipped with improved thermo-acoustic insulation, high efficiency windows (ClimaGuard), and renewable energy systems including solar panels for hot water and electricity production. All this translates into significant energy savings and a greener lifestyle.