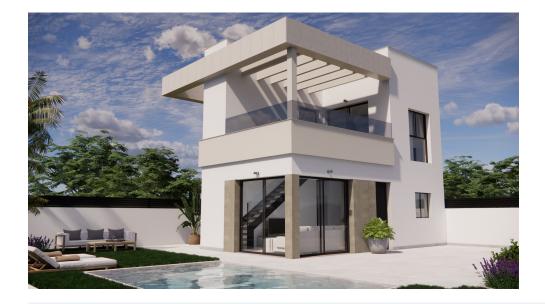

## **OUTDOOR AREAS**

Each property stands on an independent plot of up to 200 m², with a private pool, parking space and a garden inviting to relax. The east- or west-facing orientation guarantees natural light all day, and with the option of a solarium terrace, you can make the most of the Mediterranean climate and views of the natural surroundings.

## INDOOR AREAS

With a constructed area of more than 118 m², the flats are distributed over two floors. On the ground floor there is a spacious living-dining room with open kitchen, a bedroom with built-in wardrobe, a bathroom and a covered terrace. The upper floor houses two additional bedrooms, both with en-suite bathrooms and access to a generous terrace. The entire complex has been conceived with high quality contemporary materials and careful attention to detail. These homes are equipped with improved thermo-acoustic insulation, high efficiency windows (ClimaGuard), and renewable energy systems including solar panels for hot water and electricity production. All this translates into significant energy savings and a greener lifestyle.