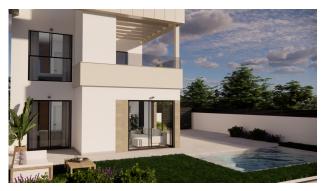

## **OUTDOOR AREAS**

Each property stands on an independent plot of up to 200 m², with a private pool, parking space and a garden inviting to relax. The east- or west-facing orientation guarantees natural light all day, and with the option of a solarium terrace, you can make the most of the Mediterranean climate and views of the natural surroundings.