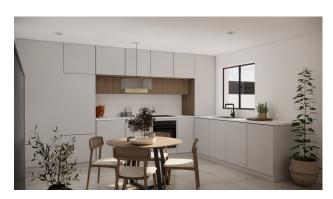

## INDOOR AREAS

With a constructed area of more than 118 m², the flats are distributed over two floors. On the ground floor there is a spacious living-dining room with open kitchen, a bedroom with built-in wardrobe, a bathroom and a covered terrace. The upper floor houses two additional bedrooms, both with en-suite bathrooms and access to a generous terrace. The entire complex has been conceived with high quality contemporary materials and careful attention to detail. These homes are equipped with improved thermo-acoustic insulation, high efficiency windows (ClimaGuard), and renewable energy systems including solar panels for hot water and electricity production. All this translates into significant energy savings and a greener lifestyle.