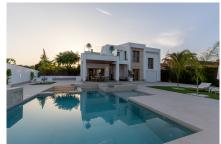

## **OUTDOOR AREAS**

The exterior of the villa is a true private oasis. It enjoys a 47 m² swimming pool with three different ambiences: beach-type area, integrated jacuzzi and chill out area, ideal for relaxing or entertaining. It also has two porches and a large solarium on the upper floor, perfect for sunbathing or contemplating the views. Carefully designed outdoor LED lighting creates a warm and elegant atmosphere after dark. As a complement, an outdoor kitchen provides the ideal setting for dinners with family and friends.