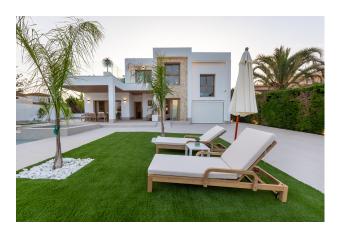

## **OUTDOOR AREAS**

The exterior of the villa is a true private oasis. It enjoys a 47 m² swimming pool with three different ambiences: beach-type area, integrated jacuzzi and chill out area, ideal for relaxing or entertaining. It also has two porches and a large solarium on the upper floor, perfect for sunbathing or contemplating the views. Carefully designed outdoor LED lighting creates a warm and elegant atmosphere after dark. As a complement, an outdoor kitchen provides the ideal setting for dinners with family and friends.