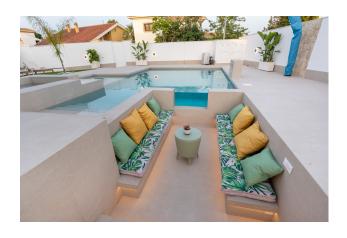

## **OUTDOOR AREAS**

The exterior of the villa is a true private oasis. It enjoys a 47 m² swimming pool with three different ambiences: beach-type area, integrated jacuzzi and chill out area, ideal for relaxing or entertaining. It also has two porches and a large solarium on the upper floor, perfect for sunbathing or contemplating the views. Carefully designed outdoor LED lighting creates a warm and elegant atmosphere after dark. As a complement, an outdoor kitchen provides the ideal setting for dinners with family and friends.