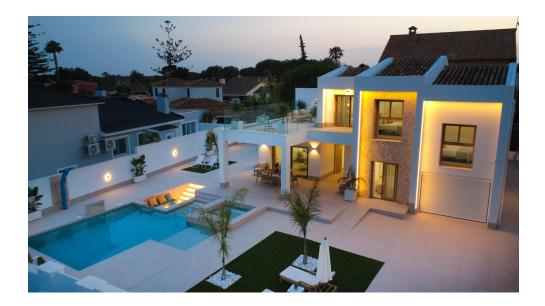

**House area:** 227 m<sup>2</sup>

Plot area: 676 m<sup>2</sup>

Airport: 50 Km

×

Airconditioning

Solarium

Gymnasium

This stunning villa located in Campoamor, just 800 metres from the sea, represents the perfect fusion of timeless Mediterranean architecture and contemporary interior design. Distributed over two floors and with a built area of 227 m² on a plot of 676 m², it offers an exclusive lifestyle in one of the most desirable areas of the Costa Blanca. Designed for those seeking comfort, privacy and quality, this residence is ready to move into, equipped with energy-efficient technology and high-end materials.

## **OUTDOOR AREAS**

The exterior of the villa is a true private oasis. It enjoys a 47 m² swimming pool with three different ambiences: beach-type area, integrated jacuzzi and chill out area, ideal for relaxing or entertaining. It also has two porches and a large solarium on the upper floor, perfect for sunbathing or contemplating the views. Carefully designed outdoor LED lighting creates a warm and elegant atmosphere after dark. As a complement, an outdoor kitchen provides the ideal setting for dinners with family and friends.