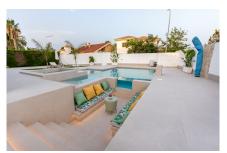

## **OUTDOOR AREAS**

The exterior of the villa is a true private oasis. It enjoys a 47 m² swimming pool with three different ambiences: beach-type area, integrated jacuzzi and chill out area, ideal for relaxing or entertaining. It also has two porches and a large solarium on the upper floor, perfect for sunbathing or contemplating the views. Carefully designed outdoor LED lighting creates a warm and elegant atmosphere after dark. As a complement, an outdoor kitchen provides the ideal setting for dinners with family and friends.