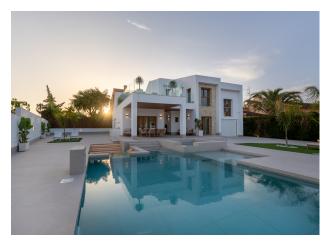

## **OUTDOOR AREAS**

The exterior of the villa is a true private oasis. It enjoys a 47 m² swimming pool with three different ambiences: beach-type area, integrated jacuzzi and chill out area, ideal for relaxing or entertaining. It also has two porches and a large solarium on the upper floor, perfect for sunbathing or contemplating the views. Carefully designed outdoor LED lighting creates a warm and elegant atmosphere after dark. As a complement, an outdoor kitchen provides the ideal setting for dinners with family and friends.