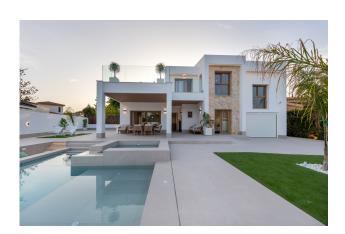

## **OUTDOOR AREAS**

The exterior of the villa is a true private oasis. It enjoys a 47 m² swimming pool with three different ambiences: beach-type area, integrated jacuzzi and chill out area, ideal for relaxing or entertaining. It also has two porches and a large solarium on the upper floor, perfect for sunbathing or contemplating the views. Carefully designed outdoor LED lighting creates a warm and elegant atmosphere after dark. As a complement, an outdoor kitchen provides the ideal setting for dinners with family and friends.