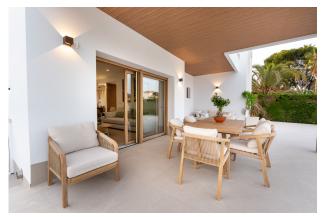

## **INDOOR AREAS**

The interior of the property is surprisingly spacious, bright and aesthetically pleasing. It has four double bedrooms, five complete bathrooms and a large open-plan space of more than 50 m² that integrates the living room, dining room and kitchen. The continuous floor finishes reinforce the feeling of spaciousness and connection between indoors and outdoors. The kitchen is fully fitted and equipped with integrated Bosch appliances, an elegant wooden central island and lighting that combines spotlights with LED strips for functionality and design. The master bedroom includes a large dressing room and the bathrooms are uniquely styled with integrated electric towel rails (except for the outdoor bathroom).