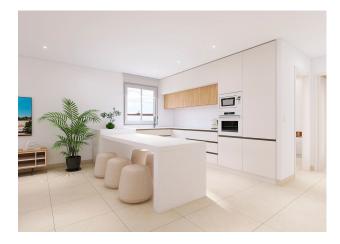

## INDOOR AREAS

Each property has been designed with large and bright spaces, efficiently distributed to guarantee maximum comfort. Layout and rooms: The villas have 4 spacious bedrooms and 3 full bathrooms, all designed with high quality materials and a contemporary style. Living-Dining Room: The main living room is integrated with an open concept kitchen, creating an ideal space to share moments with family or friends. The large windows let in natural light and connect the interior with the exterior areas.