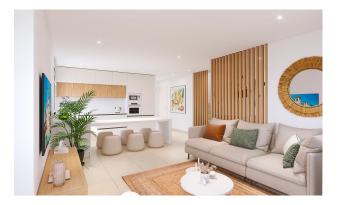

## INDOOR AREAS

Each property has been designed with large and bright spaces, efficiently distributed to guarantee maximum comfort. Layout and rooms: The villas have 4 spacious bedrooms and 3 full bathrooms, all designed with high quality materials and a contemporary style. Living-Dining Room: The main living room is integrated with an open concept kitchen, creating an ideal space to share moments with family or friends. The large windows let in natural light and connect the interior with the exterior areas.