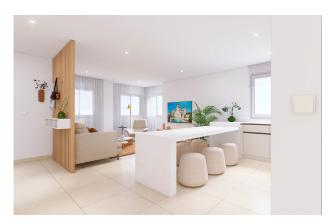

## INDOOR AREAS

Each property has been designed with large and bright spaces, efficiently distributed to guarantee maximum comfort. Layout and rooms: The villas have 4 spacious bedrooms and 3 full bathrooms, all designed with high quality materials and a contemporary style. Living-Dining Room: The main living room is integrated with an open concept kitchen, creating an ideal space to share moments with family or friends. The large windows let in natural light and connect the interior with the exterior areas.