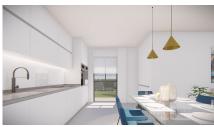

### INDOOR AREAS

This flat with sea views offers a living room with a terrace of about 7 m2 and a partially open kitchen, 3 bedrooms and 2 bathrooms. On top of the flat there is a solarium terrace of about 60 m2 which is for private use. There is also a gallery next to the kitchen. The kitchen will be equipped with high and low furniture with ceramic hob and extractor hood. It also has the pre-installation of ducted air conditioning included in the price. All prices include a parking space and a storage room.