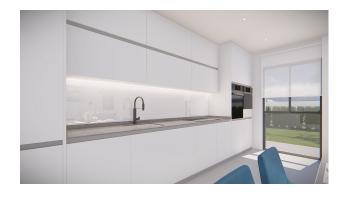

### INDOOR AREAS

This flat with sea views offers a living room with a terrace of about 7 m2 and a partially open kitchen, 3 bedrooms and 2 bathrooms. On top of the flat there is a solarium terrace of about 60 m2 which is for private use. There is also a gallery next to the kitchen. The kitchen will be equipped with high and low furniture with ceramic hob and extractor hood. It also has the pre-installation of ducted air conditioning included in the price. All prices include a parking space and a storage room.