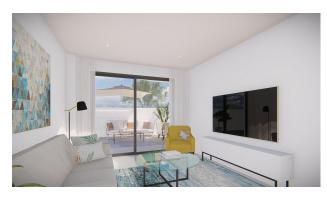

### INDOOR AREAS

This flat with sea views offers a living room with a terrace of about 7 m2 and a partially open kitchen, 3 bedrooms and 2 bathrooms. On top of the flat there is a solarium terrace of about 60 m2 which is for private use. There is also a gallery next to the kitchen. The kitchen will be equipped with high and low furniture with ceramic hob and extractor hood. It also has the pre-installation of ducted air conditioning included in the price. All prices include a parking space and a storage room.