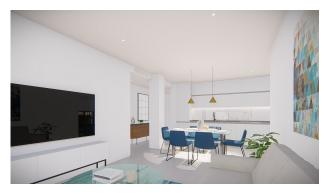

### INDOOR AREAS

This flat with sea views offers a living room with a terrace of about 7 m2 and a partially open kitchen, 3 bedrooms and 2 bathrooms. On top of the flat there is a solarium terrace of about 60 m2 which is for private use. There is also a gallery next to the kitchen. The kitchen will be equipped with high and low furniture with ceramic hob and extractor hood. It also has the pre-installation of ducted air conditioning included in the price. All prices include a parking space and a storage room.