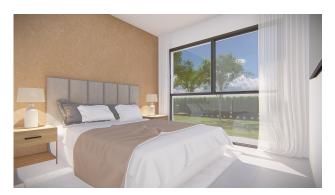

### INDOOR AREAS

This flat with sea views offers a living room with a terrace of about 7 m2 and a partially open kitchen, 3 bedrooms and 2 bathrooms. On top of the flat there is a solarium terrace of about 60 m2 which is for private use. There is also a gallery next to the kitchen. The kitchen will be equipped with high and low furniture with ceramic hob and extractor hood. It also has the pre-installation of ducted air conditioning included in the price. All prices include a parking space and a storage room.