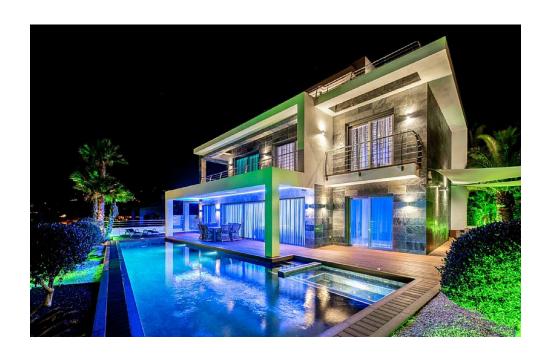

Airconditioning

Solarium

Gymnasium

bedrooms

Located in one of Calpe's most exclusive and sought-after urbanisations, this super-luxury villa redefines the concept of elegance innovation and comfort. Built over four levels connected by a panoramic glass lift, this stunning residence combines contemporary architectural design with the latest in home automation technology. Just 900 metres from the sea and surrounded by an incomparable natural environment, it offers privacy, views and an unbeatable quality of life in the heart of the Costa Blanca.

## **OUTDOOR AREAS**

The exterior design of this property has been conceived to create a true oasis of well-being. Its heated swimming pool merges with a spa area equipped with jacuzzi, sauna and relaxation areas. The solarium and porch invite you to enjoy the sun all year round, while the barbecue area offers the perfect place for outdoor gatherings. The plot also has private parking, closed garage and elegant access for vehicles and pedestrians. All of this surrounded by a Mediterranean garden that has been cared for to the last detail.