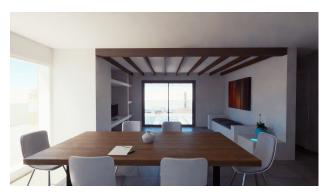

## **INDOOR AREAS**

Inside, the property has two bedrooms, with the option to extend to a third bedroom and second bathroom on the ground floor (OPTION 2) or even make an extension upstairs (OPTION 3). The living room with open plan kitchen has wooden beams and the property has an outside storage/laundry room.