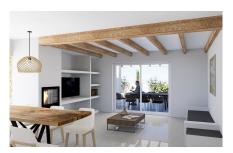

## **INDOOR AREAS**

Inside, the property has two bedrooms, with the option to extend to a third bedroom and second bathroom on the ground floor (OPTION 2) or even make an extension upstairs (OPTION 3). The living room with open plan kitchen has wooden beams and the property has an outside storage/laundry room.