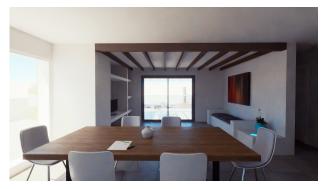

## **INDOOR AREAS**

Inside, the property has two bedrooms, with the option to extend to a third bedroom and second bathroom on the ground floor (OPTION 2) or even make an extension upstairs (OPTION 3). The living room with open plan kitchen has wooden beams and the property has an outside storage/laundry room.