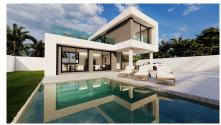

## **OUTDOOR AREAS**

The villa in Rojales features a contemporary design that blends perfectly with the natural surroundings. The 500m² plot includes a carefully landscaped garden and a 32m² private swimming pool, ideal for enjoying the Mediterranean climate. The large open areas connect seamlessly with the outdoors, creating different outdoor living areas for relaxing and entertaining guests. In addition, the villa boasts a 50m² terrace, perfect for enjoying the views and the sun.