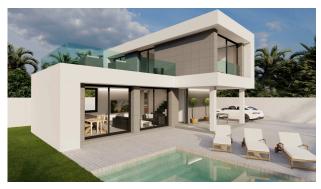

## **OUTDOOR AREAS**

The villa in Rojales features a contemporary design that blends perfectly with the natural surroundings. The 500m² plot includes a carefully landscaped garden and a 32m² private swimming pool, ideal for enjoying the Mediterranean climate. The large open areas connect seamlessly with the outdoors, creating different outdoor living areas for relaxing and entertaining guests. In addition, the villa boasts a 50m² terrace, perfect for enjoying the views and the sun.

## **INDOOR AREAS**

The interior of the villa is designed to maximise natural light and offer a modern and welcoming atmosphere. The ground floor houses a spacious living room open to the kitchen, a bedroom with access to the exterior, a bathroom and a laundry room. On the first floor, there are two bedrooms with en-suite bathrooms and a 40m² terrace. The materials used are of the highest quality, with finishes that reflect attention to detail and elegant design. The spacious basement includes two storage rooms and a parking space, providing additional space and convenience.