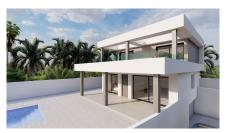

## **OUTDOOR AREAS**

The villa in Rojales features a contemporary design that blends perfectly with the natural surroundings. The 500m² plot includes a carefully landscaped garden and a 32m² private swimming pool, ideal for enjoying the Mediterranean climate. The large open areas connect seamlessly with the outdoors, creating different outdoor living areas for relaxing and entertaining guests. In addition, the villa boasts a 50m² terrace, perfect for enjoying the views and the sun.

## **INDOOR AREAS**

The interior of the villa is designed to maximise natural light and offer a modern and welcoming atmosphere. The ground floor houses a spacious living room open to the kitchen, a bedroom with access to the exterior, a bathroom and a laundry room. On the first floor, there are two bedrooms with en-suite bathrooms and a 40m² terrace. The materials used are of the highest quality, with finishes that reflect attention to detail and elegant design. The spacious basement includes two storage rooms and a parking space, providing additional space and convenience.