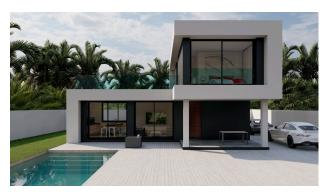

## **OUTDOOR AREAS**

The villa in Rojales features a contemporary design that blends perfectly with the natural surroundings. The 500m² plot includes a carefully landscaped garden and a 32m² private swimming pool, ideal for enjoying the Mediterranean climate. The large open areas connect seamlessly with the outdoors, creating different outdoor living areas for relaxing and entertaining guests. In addition, the villa boasts a 50m² terrace, perfect for enjoying the views and the sun.

## **INDOOR AREAS**

The interior of the villa is designed to maximise natural light and offer a modern and welcoming atmosphere. The ground floor houses a spacious living room open to the kitchen, a bedroom with access to the exterior, a bathroom and a laundry room. On the first floor, there are two bedrooms with en-suite bathrooms and a 40m² terrace. The materials used are of the highest quality, with finishes that reflect attention to detail and elegant design. The spacious basement includes two storage rooms and a parking space, providing additional space and convenience.