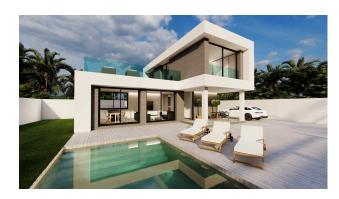

## **OUTDOOR AREAS**

The villa in Rojales features a contemporary design that blends perfectly with the natural surroundings. The 500m² plot includes a carefully landscaped garden and a 32m² private swimming pool, ideal for enjoying the Mediterranean climate. The large open areas connect seamlessly with the outdoors, creating different outdoor living areas for relaxing and entertaining guests. In addition, the villa boasts a 50m² terrace, perfect for enjoying the views and the sun.

## **INDOOR AREAS**

The interior of the villa is designed to maximise natural light and offer a modern and welcoming atmosphere. The ground floor houses a spacious living room open to the kitchen, a bedroom with access to the exterior, a bathroom and a laundry room. On the first floor, there are two bedrooms with en-suite bathrooms and a 40m² terrace. The materials used are of the highest quality, with finishes that reflect attention to detail and elegant design. The spacious basement includes two storage rooms and a parking space, providing additional space and convenience.