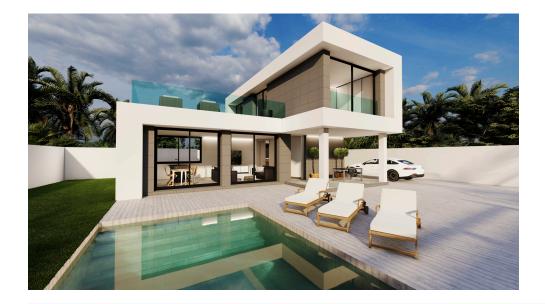

Bedrooms: 3 Airport: 23 Km
Bathrooms: 3

×

Gymnasium

Discover the modern new build villa in Rojales, a quiet and well-connected enclave in the Vega Baja. Designed to enjoy wide open spaces, this villa offers a perfect combination of design and functionality. With 248m² constructed and 147m² usable, the property has 3 bedrooms, 3 bathrooms, a large basement with two storage rooms and a parking space. Located just 10 minutes from the prestigious La Marquesa golf course and 15 minutes from the beautiful beaches of Guardamar, La Mata and Torrevieja, this villa is the perfect home for those looking for comfort and quality of life.

## **OUTDOOR AREAS**

The villa in Rojales features a contemporary design that blends perfectly with the natural surroundings. The 500m² plot includes a carefully landscaped garden and a 32m² private swimming pool, ideal for enjoying the Mediterranean climate. The large open areas connect seamlessly with the outdoors, creating different outdoor living areas for relaxing and entertaining guests. In addition, the villa boasts a 50m² terrace, perfect for enjoying the views and the sun.