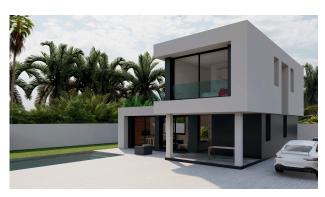

## **OUTDOOR AREAS**

The villa in Rojales features a contemporary design that blends perfectly with the natural surroundings. The 500m² plot includes a carefully landscaped garden and a 32m² private swimming pool, ideal for enjoying the Mediterranean climate. The large open areas connect seamlessly with the outdoors, creating different outdoor living areas for relaxing and entertaining guests. In addition, the villa boasts a 50m² terrace, perfect for enjoying the views and the sun.

## **INDOOR AREAS**

The interior of the villa is designed to maximise natural light and offer a modern and welcoming atmosphere. The ground floor houses a spacious living room open to the kitchen, a bedroom with access to the exterior, a bathroom and a laundry room. On the first floor, there are two bedrooms with en-suite bathrooms and a 40m² terrace. The materials used are of the highest quality, with finishes that reflect attention to detail and elegant design. The spacious basement includes two storage rooms and a parking space, providing additional space and convenience.