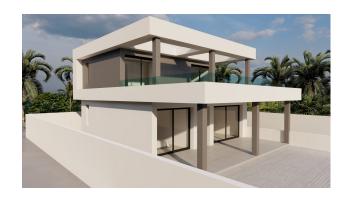

## **OUTDOOR AREAS**

The villa in Rojales features a contemporary design that blends perfectly with the natural surroundings. The 500m² plot includes a carefully landscaped garden and a 32m² private swimming pool, ideal for enjoying the Mediterranean climate. The large open areas connect seamlessly with the outdoors, creating different outdoor living areas for relaxing and entertaining guests. In addition, the villa boasts a 50m² terrace, perfect for enjoying the views and the sun.

## **INDOOR AREAS**

The interior of the villa is designed to maximise natural light and offer a modern and welcoming atmosphere. The ground floor houses a spacious living room open to the kitchen, a bedroom with access to the exterior, a bathroom and a laundry room. On the first floor, there are two bedrooms with en-suite bathrooms and a 40m² terrace. The materials used are of the highest quality, with finishes that reflect attention to detail and elegant design. The spacious basement includes two storage rooms and a parking space, providing additional space and convenience.