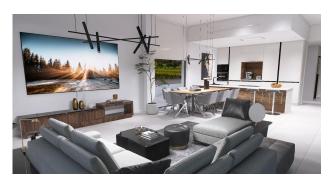

## **INDOOR AREAS**

The homes include an open plan kitchen integrated into the living room, fitted closets in the bedrooms, and three bathrooms. The villas are designed to offer comfort and spaciousness, with a built area of 190 m², of which 153 m² are usable. In addition, they have a solarium and storage room, and each house has an outdoor parking space.