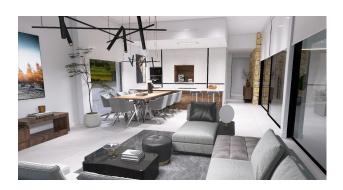

## **INDOOR AREAS**

The homes include an open plan kitchen integrated into the living room, fitted closets in the bedrooms, and three bathrooms. The villas are designed to offer comfort and spaciousness, with a built area of 190 m², of which 153 m² are usable. In addition, they have a solarium and storage room, and each house has an outdoor parking space.