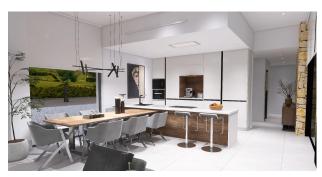

## **INDOOR AREAS**

The homes include an open plan kitchen integrated into the living room, fitted closets in the bedrooms, and three bathrooms. The villas are designed to offer comfort and spaciousness, with a built area of 190 m², of which 153 m² are usable. In addition, they have a solarium and storage room, and each house has an outdoor parking space.