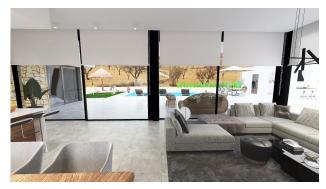

## **OUTDOOR AREAS**

The villas are located on plots of more than 10,000 m², of which 2,500 m² will be fenced for privacy and security. They have a porch, private pool and spacious outdoor areas that allow you to enjoy the tranquility and views of the mountainous environment surrounding the property.

## **INDOOR AREAS**

The homes include an open plan kitchen integrated into the living room, fitted closets in the bedrooms, and three bathrooms. The villas are designed to offer comfort and spaciousness, with a built area of 190 m², of which 153 m² are usable. In addition, they have a solarium and storage room, and each house has an outdoor parking space.