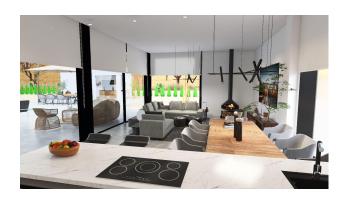

## **INDOOR AREAS**

The homes include an open plan kitchen integrated into the living room, fitted closets in the bedrooms, and three bathrooms. The villas are designed to offer comfort and spaciousness, with a built area of 190 m², of which 153 m² are usable. In addition, they have a solarium and storage room, and each house has an outdoor parking space.