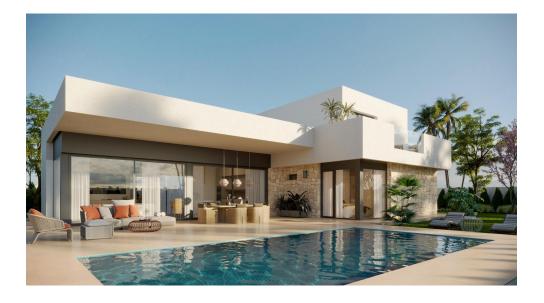

## 4 bedroom Detached Villa in Aspe

Ref: H33310887-02

€436,000

**Property type :** Detached Villa **Swimming pool :** No **House area :** 223 m<sup>2</sup>

Location : Aspe

Bedrooms : 4

Bathrooms : 3

Plot area: 13172 m<sup>2</sup>

Airport: 20 Km

×

White goods

Gymnasium

These newly built villas offer several models to choose from, with options of 2, 3 or 4 bedrooms, on one or two levels, and with slab or conventional structures, depending on the model and plot selected. Located on rustic plots of more than  $10,000 \text{ m}^2$ , these villas have large spaces and great privacy, offering a quiet environment away from the tourist overcrowding. The price is adjusted according to the model of villa and the plot chosen.

## **OUTDOOR AREAS**

The villas are located on plots of more than 10,000 m², of which 2,500 m² will be fenced for privacy and security. They have a porch, private pool and spacious outdoor areas that allow you to enjoy the tranquility and views of the mountainous environment surrounding the property.