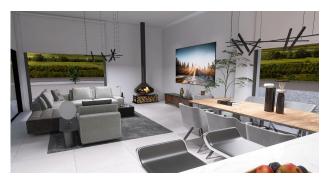

## **INDOOR AREAS**

The homes include an open plan kitchen integrated into the living room, fitted closets in the bedrooms, and three bathrooms. The villas are designed to offer comfort and spaciousness, with a built area of 190 m², of which 153 m² are usable. In addition, they have a solarium and storage room, and each house has an outdoor parking space.