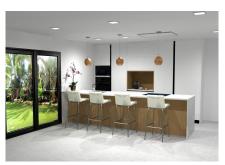

## **INDOOR AREAS**

The homes include an open plan kitchen integrated into the living room, fitted closets in the bedrooms, and three bathrooms. The villas are designed to offer comfort and spaciousness, with a built area of 190 m², of which 153 m² are usable. In addition, they have a solarium and storage room, and each house has an outdoor parking space.