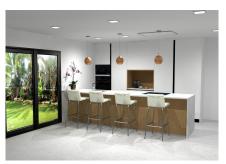

## **INDOOR AREAS**

The homes include an open plan kitchen integrated into the living room, fitted closets in the bedrooms, and three bathrooms. The villas are designed to offer comfort and spaciousness, with a built area of  $190 \text{ m}^2$ , of which  $153 \text{ m}^2$  are usable. In addition, they have a solarium and storage room, and each house has an outdoor parking space.