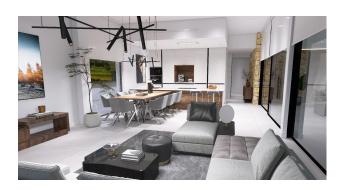

## **INDOOR AREAS**

The homes include an open plan kitchen integrated into the living room, fitted closets in the bedrooms, and three bathrooms. The villas are designed to offer comfort and spaciousness, with a built area of  $190 \text{ m}^2$ , of which  $153 \text{ m}^2$  are usable. In addition, they have a solarium and storage room, and each house has an outdoor parking space.