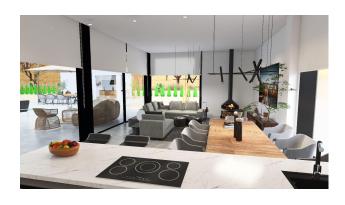

## **INDOOR AREAS**

The homes include an open plan kitchen integrated into the living room, fitted closets in the bedrooms, and three bathrooms. The villas are designed to offer comfort and spaciousness, with a built area of  $190 \text{ m}^2$ , of which  $153 \text{ m}^2$  are usable. In addition, they have a solarium and storage room, and each house has an outdoor parking space.