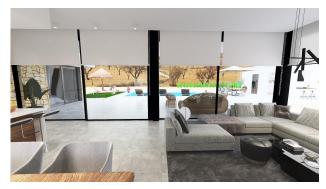

## **OUTDOOR AREAS**

The villas are located on plots of more than 10,000 m², of which 2,500 m² will be fenced for privacy and security. They have a porch, private pool and spacious outdoor areas that allow you to enjoy the tranquility and views of the mountainous environment surrounding the property.

## **INDOOR AREAS**

The homes include an open plan kitchen integrated into the living room, fitted closets in the bedrooms, and three bathrooms. The villas are designed to offer comfort and spaciousness, with a built area of  $190 \text{ m}^2$ , of which  $153 \text{ m}^2$  are usable. In addition, they have a solarium and storage room, and each house has an outdoor parking space.