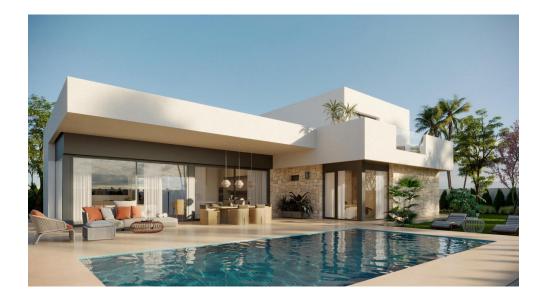

## **OUTDOOR AREAS**

The villas are located on plots of more than 10,000 m², of which 2,500 m² will be fenced for privacy and security. They have a porch, private pool and spacious outdoor areas that allow you to enjoy the tranquility and views of the mountainous environment surrounding the property.