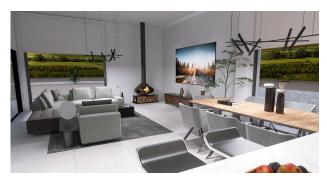

## **INDOOR AREAS**

The homes include an open plan kitchen integrated into the living room, fitted closets in the bedrooms, and three bathrooms. The villas are designed to offer comfort and spaciousness, with a built area of  $190 \text{ m}^2$ , of which  $153 \text{ m}^2$  are usable. In addition, they have a solarium and storage room, and each house has an outdoor parking space.