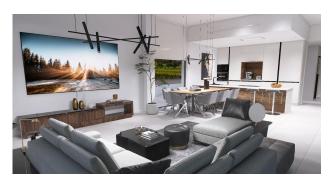

## **INDOOR AREAS**

The homes include an open plan kitchen integrated into the living room, fitted closets in the bedrooms, and three bathrooms. The villas are designed to offer comfort and spaciousness, with a built area of  $190 \text{ m}^2$ , of which  $153 \text{ m}^2$  are usable. In addition, they have a solarium and storage room, and each house has an outdoor parking space.