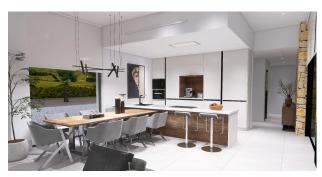

## **INDOOR AREAS**

The homes include an open plan kitchen integrated into the living room, fitted closets in the bedrooms, and three bathrooms. The villas are designed to offer comfort and spaciousness, with a built area of  $190 \text{ m}^2$ , of which  $153 \text{ m}^2$  are usable. In addition, they have a solarium and storage room, and each house has an outdoor parking space.