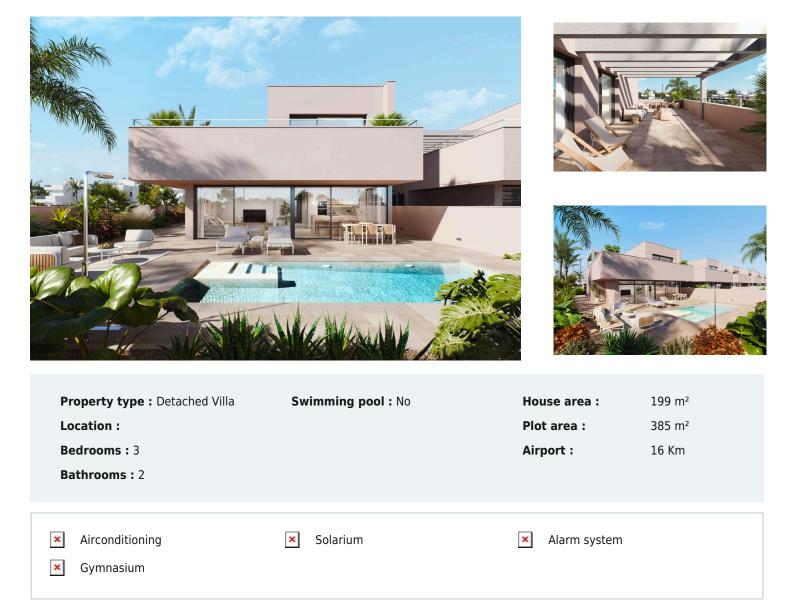

## €995,000

Discover the modern new build villas in Roldán, Torre Pacheco. These stunning villas, with a constructed area of 199 m<sup>2</sup>, are situated on plots of 385 m<sup>2</sup>, 438 m<sup>2</sup> and 490 m<sup>2</sup>. Each villa has 3 bedrooms, two of them with en-suite bathrooms, and a fitted kitchen with top quality materials to be chosen by the owner. The open plan design of the dining room, surrounded by large windows, provides a pleasant luminosity throughout the day and direct access to the swimming pool and fully finished private garden areas. With ducted air conditioning included and high quality finishes, these villas offer luxury and comfort to enjoy all year round.

## OUTDOOR AREAS

The villas are set on generous plots, offering ample outdoor space to enjoy the Mediterranean climate. Each villa has a private swimming pool and a fully finished garden, complete with irrigation system and lighting, creating a perfect setting for relaxing and socialising outdoors. The 106 m<sup>2</sup> terraces provide an ideal space for sunbathing and al fresco dining. In addition, the villas include a garage for one vehicle and an additional outdoor parking area with separate entrance, ensuring convenience and security for residents.

## **INDOOR AREAS**

The interior of the villas is designed to offer a modern and comfortable space. With a living area of 160 m<sup>2</sup>, the villas have 3 double bedrooms, two of them with en-suite bathrooms, and 2 additional bathrooms, all of them with high quality finishes. The kitchen, equipped with top-of-the-range appliances, integrates perfectly with the spacious living-dining room, creating an open-plan and welcoming atmosphere. The large windows let in plenty of natural light, enhancing the feeling of spaciousness and connection with the outdoors. The interior design, with its focus on functionality and style, ensures that every detail contributes to a welcoming and elegant ambience.