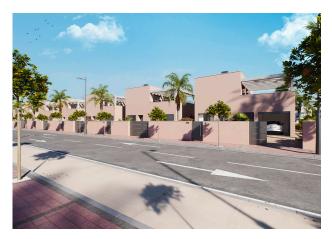

## €995,000

Discover the modern new build villas in Roldán, Torre Pacheco. These stunning villas, with a constructed area of 199 m<sup>2</sup>, are situated on plots of 385 m<sup>2</sup>, 438 m<sup>2</sup> and 490 m<sup>2</sup>. Each villa has 3 bedrooms, two of them with en-suite bathrooms, and a fitted kitchen with top quality materials to be chosen by the owner. The open plan design of the dining room, surrounded by large windows, provides a pleasant luminosity throughout the day and direct access to the swimming pool and fully finished private garden areas. With ducted air conditioning included and high quality finishes, these villas offer luxury and comfort to enjoy all year round.

## OUTDOOR AREAS

The villas are set on generous plots, offering ample outdoor space to enjoy the Mediterranean climate. Each villa has a private swimming pool and a fully finished garden, complete with irrigation system and lighting, creating a perfect setting for relaxing and socialising outdoors. The 106 m<sup>2</sup> terraces provide an ideal space for sunbathing and al fresco dining. In addition, the villas include a garage for one vehicle and an additional outdoor parking area with separate entrance, ensuring convenience and security for residents.