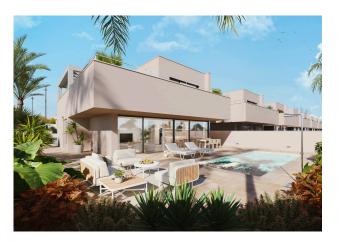

## €995,000

Discover the modern new build villas in Roldán, Torre Pacheco. These stunning villas, with a constructed area of 199 m<sup>2</sup>, are situated on plots of 385 m<sup>2</sup>, 438 m<sup>2</sup> and 490 m<sup>2</sup>. Each villa has 3 bedrooms, two of them with en-suite bathrooms, and a fitted kitchen with top quality materials to be chosen by the owner. The open plan design of the dining room, surrounded by large windows, provides a pleasant luminosity throughout the day and direct access to the swimming pool and fully finished private garden areas. With ducted air conditioning included and high quality finishes, these villas offer luxury and comfort to enjoy all year round.

## OUTDOOR AREAS

The villas are set on generous plots, offering ample outdoor space to enjoy the Mediterranean climate. Each villa has a private swimming pool and a fully finished garden, complete with irrigation system and lighting, creating a perfect setting for relaxing and socialising outdoors. The 106 m<sup>2</sup> terraces provide an ideal space for sunbathing and al fresco dining. In addition, the villas include a garage for one vehicle and an additional outdoor parking area with separate entrance, ensuring convenience and security for residents.