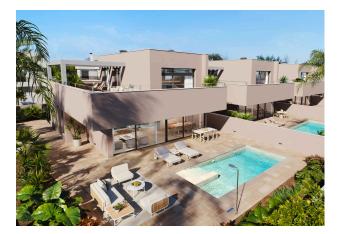

## OUTDOOR AREAS

The villas are set on generous plots, offering ample outdoor space to enjoy the Mediterranean climate. Each villa has a private swimming pool and a fully finished garden, complete with irrigation system and lighting, creating a perfect setting for relaxing and socialising outdoors. The 106 m<sup>2</sup> terraces provide an ideal space for sunbathing and al fresco dining. In addition, the villas include a garage for one vehicle and an additional outdoor parking area with separate entrance, ensuring convenience and security for residents.