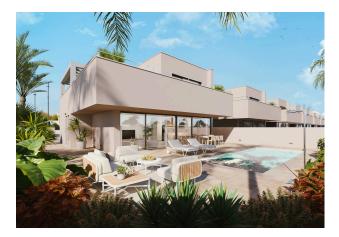

## €995,000

Discover the modern new build villas in Roldán, Torre Pacheco. These stunning villas, with a constructed area of 199 m<sup>2</sup>, are situated on plots of 385 m<sup>2</sup>, 438 m<sup>2</sup> and 490 m<sup>2</sup>. Each villa has 3 bedrooms, two of them with en-suite bathrooms, and a fitted kitchen with top quality materials to be chosen by the owner. The open plan design of the dining room, surrounded by large windows, provides a pleasant luminosity throughout the day and direct access to the swimming pool and fully finished private garden areas. With ducted air conditioning included and high quality finishes, these villas offer luxury and comfort to enjoy all year round.

## OUTDOOR AREAS

The villas are set on generous plots, offering ample outdoor space to enjoy the Mediterranean climate. Each villa has a private swimming pool and a fully finished garden, complete with irrigation system and lighting, creating a perfect setting for relaxing and socialising outdoors. The 106 m<sup>2</sup> terraces provide an ideal space for sunbathing and al fresco dining. In addition, the villas include a garage for one vehicle and an additional outdoor parking area with separate entrance, ensuring convenience and security for residents.