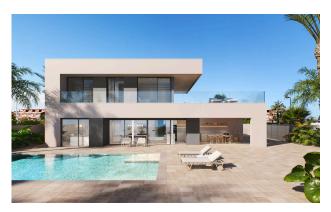

## **INDOOR AREAS**

The interior of the villas is designed to offer a modern and comfortable space. With a living area of 160 m<sup>2</sup>, the villas have 3 double bedrooms, two of them with en-suite bathrooms, and 2 additional bathrooms, all of them with high quality finishes. The kitchen, equipped with top-of-the-range appliances, integrates perfectly with the spacious living-dining room, creating an open-plan and welcoming atmosphere. The large windows let in plenty of natural light, enhancing the feeling of spaciousness and connection with the outdoors. The interior design, with its focus on functionality and style, ensures that every detail contributes to a welcoming and elegant ambience.