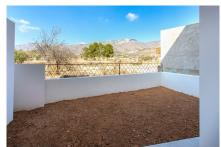

## **INDOOR AREAS**

The properties are available on the ground floor with front and rear terrace/garden and on the top floor with terrace and private solarium, the first floor properties have photovoltaic panels on the roof for energy saving. The kitchens are fully fitted and finished with granite or synthetic agglomerate worktops (silestone or simular) and the bathrooms are finished with high quality sanitary ware and taps with built-in cistern. These homes have preinstallation for ducted air conditioning with heat pump, forced ventilation with heat recovery, aerothermal system for domestic hot water, the most modern thermal and acoustic insulation, aluminium exterior carpentry with thermal bridge break and shutters.