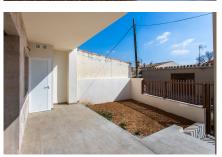

## **INDOOR AREAS**

The properties are available on the ground floor with front and rear terrace/garden and on the top floor with terrace and private solarium, the first floor properties have photovoltaic panels on the roof for energy saving. The kitchens are fully fitted and finished with granite or synthetic agglomerate worktops (silestone or simular) and the bathrooms are finished with high quality sanitary ware and taps with built-in cistern. These homes have preinstallation for ducted air conditioning with heat pump, forced ventilation with heat recovery, aerothermal system for domestic hot water, the most modern thermal and acoustic insulation, aluminium exterior carpentry with thermal bridge break and shutters.