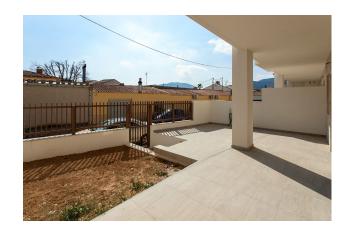

## **INDOOR AREAS**

The properties are available on the ground floor with front and rear terrace/garden and on the top floor with terrace and private solarium, the first floor properties have photovoltaic panels on the roof for energy saving. The kitchens are fully fitted and finished with granite or synthetic agglomerate worktops (silestone or simular) and the bathrooms are finished with high quality sanitary ware and taps with built-in cistern. These homes have preinstallation for ducted air conditioning with heat pump, forced ventilation with heat recovery, aerothermal system for domestic hot water, the most modern thermal and acoustic insulation, aluminium exterior carpentry with thermal bridge break and shutters.