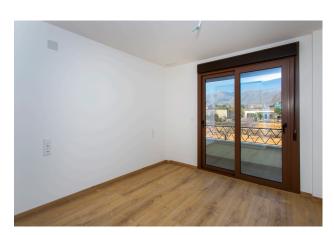

## **INDOOR AREAS**

The properties are available on the ground floor with front and rear terrace/garden and on the top floor with terrace and private solarium, the first floor properties have photovoltaic panels on the roof for energy saving. The kitchens are fully fitted and finished with granite or synthetic agglomerate worktops (silestone or simular) and the bathrooms are finished with high quality sanitary ware and taps with built-in cistern. These homes have preinstallation for ducted air conditioning with heat pump, forced ventilation with heat recovery, aerothermal system for domestic hot water, the most modern thermal and acoustic insulation, aluminium exterior carpentry with thermal bridge break and shutters.