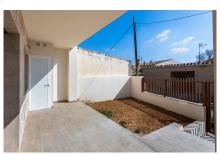

## **INDOOR AREAS**

The properties are available on the ground floor with front and rear terrace/garden and on the top floor with terrace and private solarium, the first floor properties have photovoltaic panels on the roof for energy saving. The kitchens are fully fitted and finished with granite or synthetic agglomerate worktops (silestone or simular) and the bathrooms are finished with high quality sanitary ware and taps with built-in cistern. These homes have preinstallation for ducted air conditioning with heat pump, forced ventilation with heat recovery, aerothermal system for domestic hot water, the most modern thermal and acoustic insulation, aluminium exterior carpentry with thermal bridge break and shutters.