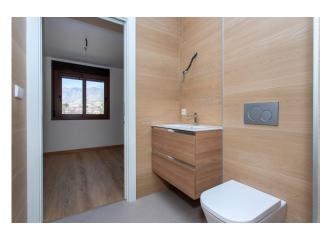

## **INDOOR AREAS**

The properties are available on the ground floor with front and rear terrace/garden and on the top floor with terrace and private solarium, the first floor properties have photovoltaic panels on the roof for energy saving. The kitchens are fully fitted and finished with granite or synthetic agglomerate worktops (silestone or simular) and the bathrooms are finished with high quality sanitary ware and taps with built-in cistern. These homes have preinstallation for ducted air conditioning with heat pump, forced ventilation with heat recovery, aerothermal system for domestic hot water, the most modern thermal and acoustic insulation, aluminium exterior carpentry with thermal bridge break and shutters.