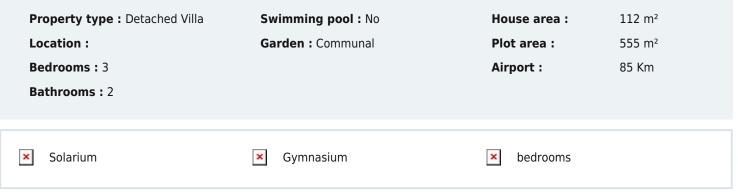

### **INDOOR AREAS**

Homes available in three models, on one or two floors, with 3 or 4 bedrooms and 2 or 3 bathrooms. Open concept design, with large and bright spaces that connect harmoniously with the exterior. Large double-glazed windows maximise natural light and offer unobstructed views. Modern and fully equipped kitchen, designed for functionality and comfort. Master bedroom with ensuite bathroom, offering a private and cosy space. High quality finishes, including porcelain stoneware flooring, designer interior carpentry and fitted wardrobes.