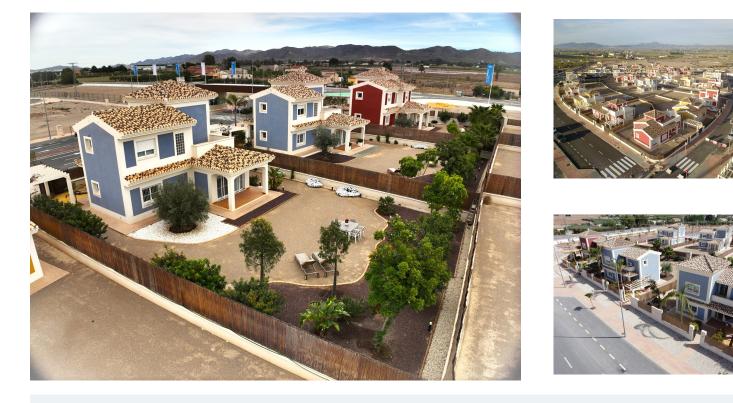

## €254,000

Discover an exclusive development of newly built villas on spacious plots of over 500 m<sup>2</sup> in a guiet residential area of Lorca. These elegant Mediterranean-style homes have been designed for those looking for the perfect combination of tranquillity, comfort and accessibility. Located in a privileged setting on the Costa Cálida, these villas enjoy year-round sunshine and offer a relaxed lifestyle with excellent connections to the coast and nearby major towns.

#### OUTDOOR AREAS

Large private plots of over 500 m<sup>2</sup>, offering privacy and space for outdoor enjoyment. Gardens designed for relaxation and entertainment, with the option of customised landscaping. Private solarium, ideal for relaxing and enjoying the Mediterranean climate. Possibility of a private swimming pool, with a modern design that blends in perfectly with the surroundings. Independent access to each villa, ensuring privacy and exclusivity.

### **INDOOR AREAS**

Homes available in three models, on one or two floors, with 3 or 4 bedrooms and 2 or 3 bathrooms. Open concept design, with large and bright spaces that connect harmoniously with the exterior. Large double-glazed windows maximise natural light and offer unobstructed views. Modern and fully equipped kitchen, designed for functionality and comfort. Master bedroom with ensuite bathroom, offering a private and cosy space. High quality finishes, including porcelain stoneware flooring, designer interior carpentry and fitted wardrobes.

#### COMMON AREAS

This development has been designed to guarantee security and quality of life for its residents, with: 24 hour security with controlled access and fenced enclosure. Large landscaped areas and communal parks, perfect for relaxation and entertainment. Sports and children's play areas, promoting an active lifestyle. 3.5 km cycle path, ideal for cycling and outdoor activities Compercial area within the complex, which will include supermarket, restaurant and other essential services.