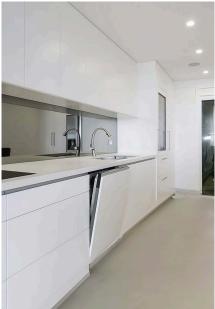

## INDOOR AREAS

The interior of the properties in the new-build residential development in Relleu is designed to offer modern and comfortable spaces. With a constructed area of 142 m<sup>2</sup> and 136 m<sup>2</sup> usable area, the flats have 3 double bedrooms and 2 complete bathrooms, all of them with high quality finishes. The open-plan kitchen, equipped with modern appliances, integrates perfectly with the living room, creating an open-plan and welcoming space. The large windows let in plenty of natural light, enhancing the feeling of spaciousness and connection with the exterior. The spacious terraces are perfect for relaxing and enjoying the spectacular views.