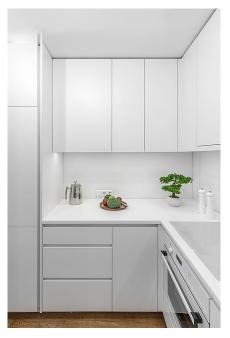

## INDOOR AREAS

The interior of the properties in the new-build residential development in Relleu is designed to offer modern and comfortable spaces. With a constructed area of 142 m<sup>2</sup> and 136 m<sup>2</sup> usable area, the flats have 3 double bedrooms and 2 complete bathrooms, all of them with high quality finishes. The open-plan kitchen, equipped with modern appliances, integrates perfectly with the living room, creating an open-plan and welcoming space. The large windows let in plenty of natural light, enhancing the feeling of spaciousness and connection with the exterior. The spacious terraces are perfect for relaxing and enjoying the spectacular views.