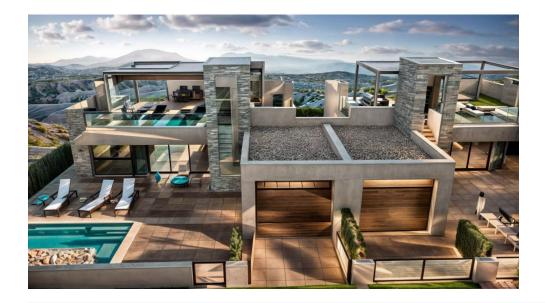

### **OUTDOOR AREAS**

The villas and townhouses in this residential complex stand out for their architectural design that harmonises with the natural surroundings of Fuente Álamo. The façades, with their modern, minimalist lines, are clad in environmentally friendly materials that blend in perfectly with the surrounding landscape. The homes have large terraces and solariums offering stunning views of the Murcian countryside. In addition, owners can enjoy an optional private swimming pool, with submerged night lighting and a saline chlorination system, ideal for relaxing in a peaceful and natural environment.

### INDOOR AREAS

The interiors of these homes are designed with meticulous attention to detail, combining functionality and aesthetics in every corner. The properties have three double bedrooms and two bathrooms, all distributed in a space that maximises natural light and a feeling of spaciousness. The white lacquered wardrobes with lined interiors offer ample storage space. The pre-installation of the air conditioning system ensures year-round comfort. The kitchen, optionally fitted with stone worktops and top of the range appliances, allows customisation according to the client's preferences.

#### **COMMON AREAS**

The development not only offers high quality homes, but also communal areas designed for the enjoyment and wellbeing of its residents. The green spaces are harmoniously integrated with the surroundings, creating areas for strolling and relaxation that invite you to enjoy nature at its best. In addition, residents have access to a communal swimming pool, perfect for socialising and enjoying the sunny climate of Murcia. The development is designed to promote community living, with a focus on sustainability and energy efficiency that is reflected in every detail.