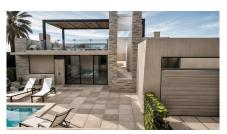

### **OUTDOOR AREAS**

The villas and townhouses in this residential complex stand out for their architectural design that harmonises with the natural surroundings of Fuente Álamo. The façades, with their modern, minimalist lines, are clad in environmentally friendly materials that blend in perfectly with the surrounding landscape. The homes have large terraces and solariums offering stunning views of the Murcian countryside. In addition, owners can enjoy an optional private swimming pool, with submerged night lighting and a saline chlorination system, ideal for relaxing in a peaceful and natural environment.

### INDOOR AREAS

The interiors of these homes are designed with meticulous attention to detail, combining functionality and aesthetics in every corner. The properties have three double bedrooms and two bathrooms, all distributed in a space that maximises natural light and a feeling of spaciousness. The white lacquered wardrobes with lined interiors offer ample storage space. The pre-installation of the air conditioning system ensures year-round comfort. The kitchen, optionally fitted with stone worktops and top of the range appliances, allows customisation according to the client's preferences.