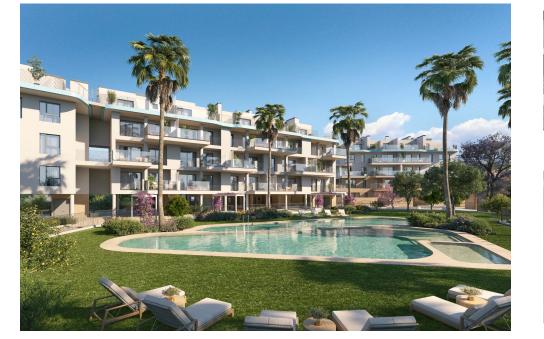

It is a private development of flats, penthouses and ground floor apartments with 1, 2 and 3 bedrooms, designed down to the smallest detail. Just 100 metres from the sea and equipped with beautiful communal areas with a multitude of facilities to enjoy. Located just a few metres from the beach and surrounded by mountains, Azure has a swimming pool, gardens, children's area, equipped gymnasium and sauna-steam bath.

### OUTDOOR AREAS

It is a private development of flats, penthouses and ground floor apartments with 1, 2 and 3 bedrooms, designed down to the smallest detail. Just 100 metres from the sea and equipped with beautiful communal areas with a multitude of facilities to enjoy. Located just a few metres from the beach and surrounded by mountains, Azure has a swimming pool, gardens, children's area, equipped gymnasium and sauna-steam bath.