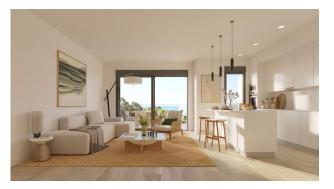

### **INDOOR AREAS**

Penthouses The penthouses are spacious 3-bedroom, 2 or 3-bathroom duplexes, equipped with spacious terraces meticulously designed to preserve the privacy of their residents. Flats Apartments are available in 1, 2 and 3 bedroom options, each with corresponding bathrooms. Each flat has spacious terraces that include both covered and open-air areas to enjoy. Ground Floor The ground floor apartments offer private terraces and gardens, with options of 1 or 2 bedrooms and 1 or 2 bathrooms respectively. Each of these homes have different layouts to suit different needs and preferences.