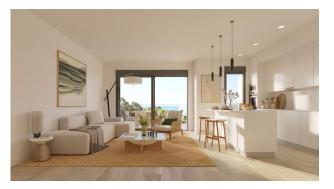

## INDOOR AREAS

Penthouses The penthouses are spacious 3-bedroom, 2 or 3-bathroom duplexes, equipped with spacious terraces meticulously designed to preserve the privacy of their residents. Flats Apartments are available in 1, 2 and 3 bedroom options, each with corresponding bathrooms. Each flat has spacious terraces that include both covered and open-air areas to enjoy. Ground Floor The ground floor apartments offer private terraces and gardens, with options of 1 or 2 bedrooms and 1 or 2 bathrooms respectively. Each of these homes have different layouts to suit different needs and preferences.