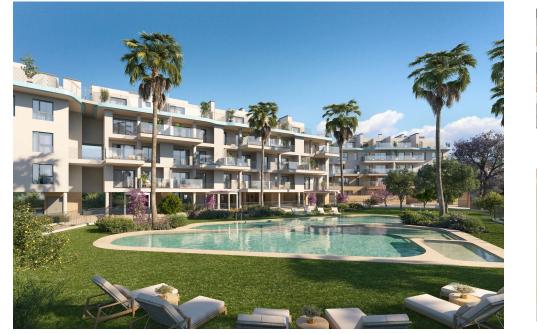

It is a private development of flats, penthouses and ground floor apartments with 1, 2 and 3 bedrooms, designed down to the smallest detail. Just 100 metres from the sea and equipped with beautiful communal areas with a multitude of facilities to enjoy. Located just a few metres from the beach and surrounded by mountains, Azure has a swimming pool, gardens, children's area, equipped gymnasium and sauna-steam bath.

## OUTDOOR AREAS

It is a private development of flats, penthouses and ground floor apartments with 1, 2 and 3 bedrooms, designed down to the smallest detail. Just 100 metres from the sea and equipped with beautiful communal areas with a multitude of facilities to enjoy. Located just a few metres from the beach and surrounded by mountains, Azure has a swimming pool, gardens, children's area, equipped gymnasium and sauna-steam bath.